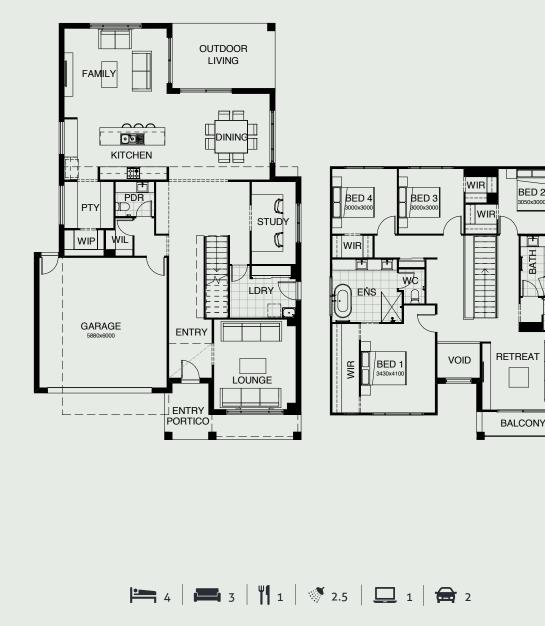

## KENSINGTON 327

The ingenuity behind the Kensington range reflects the common demands of many home buyers; functionality, elegance and utilising every space in a savvy way – a modern two-story home to not only move into, but grow into. With three roomy living areas, four large bedrooms and a welldesigned kitchen equipped with a huge walk in pantry, this home is the perfect choice for families looking to enjoy a more spacious, comfortable home.

| FRONTAGE         | 14m      |
|------------------|----------|
| EXTERIOR LENGTH  | 19.18m   |
| EXTERIOR WIDTH   | 12.30m   |
| TOTAL FLOOR AREA | 327.40m² |

wć

create your dream

 $\mathbb{R}$ 

For further information, please visit www.boldliving.com.au