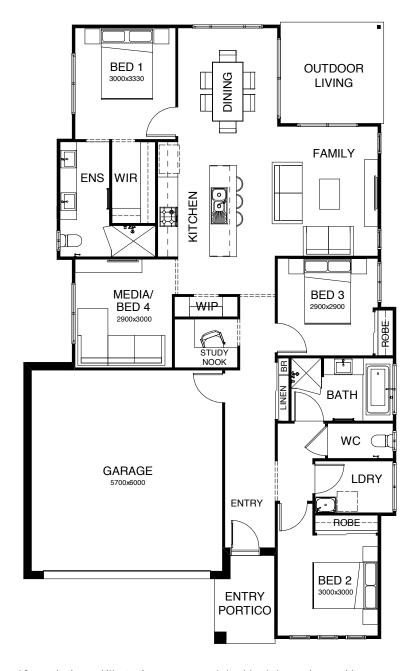

## CARLTON 174

Cleverly designed so everything you're looking for is all on one level, this home has the integrated open kitchen, dining and family room at its heart. There's a well-placed outdoor living space, a convenient study nook and another generous space that can function media room or a fourth bedroom. Contact us today to customise the Carlton home to you!

| FRONTAGE         | 12.5m   |
|------------------|---------|
| TOTAL FLOOR AREA | 174.4m² |
| EXTERIOR LENGTH  | 18.4m   |
| EXTERIOR WIDTH   | 11.1m   |
|                  |         |

This document is produced for marketing and illustration purposes and should only be used as a guide.