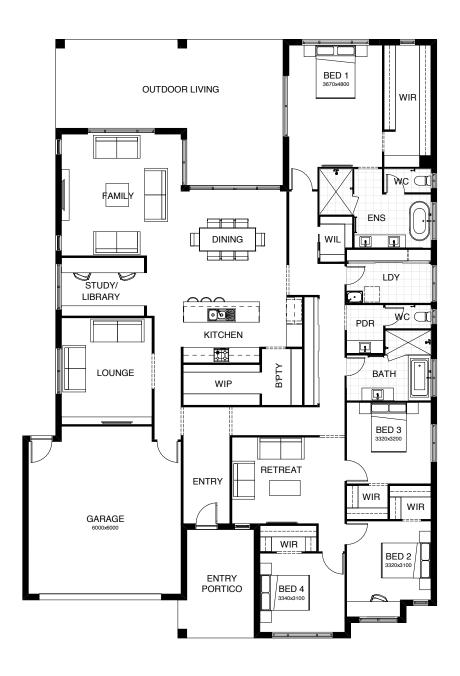

## ATHENA 351

Life revolves around the central core of the four bedroom Athena design, with the kitchen, dining and family room all seamlessly connected to the outdoor living and entertaining space. There's a media room to watch your favourite movies, a separate study, a kids' retreat and a generously sized master suite positioned for peace and privacy.

| FRONTAGE 18m                                                    | EXTERIOR LENGTH 23.56m |
|-----------------------------------------------------------------|------------------------|
| TOTAL FLOOR AREA 351.7m <sup>2</sup>                            | EXTERIOR WIDTH 16.3m   |
| <b></b> 4   <b></b> 3   ₩ 1   ※ 2.5   <b></b> 1   <del></del> 2 |                        |