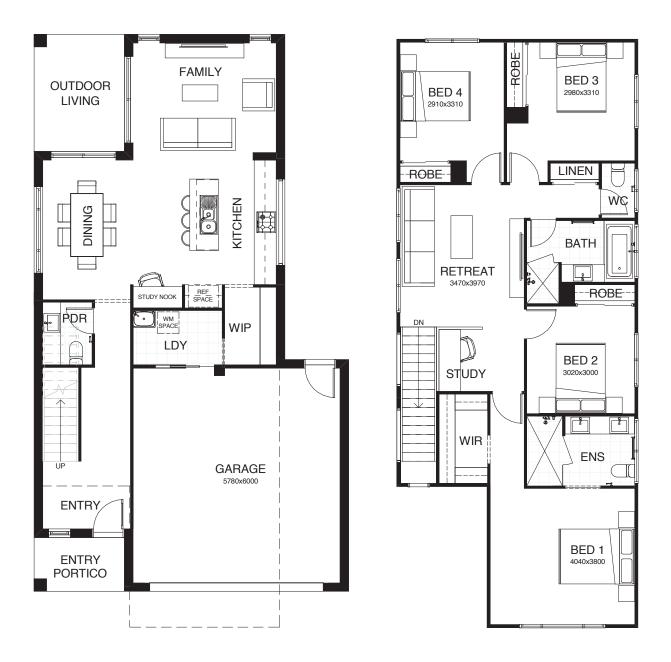

## HUDSON 220

This exciting design combines stunning contemporary style with a very practical floor plan. Welcome to two storey living at its best, with living areas on the light and airy, open plan ground floor, and four bedrooms upstairs. Parents can take time out in their roomy master suite, which includes a walk-in robe and ensuite. Contact us today to customise the Hudson home to you!

| FRONTAGE         | 10m                 |
|------------------|---------------------|
| TOTAL FLOOR AREA | 220.3m <sup>2</sup> |
| EXTERIOR LENGTH  | 16.55m              |
| EXTERIOR WIDTH   | 8.78m               |
|                  |                     |