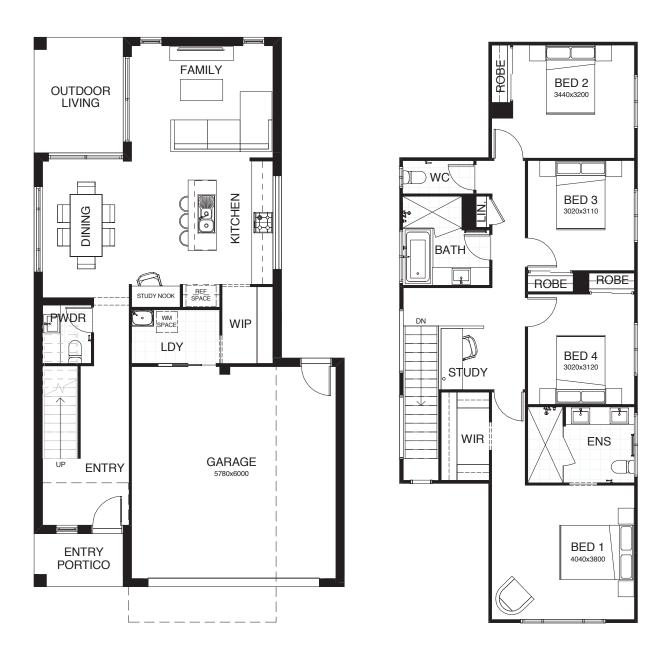

## HUDSON 212

This exciting design combines stunning contemporary style with a very practical floor plan. Welcome to two storey living at its best, with living areas on the light and airy, open plan ground floor, and four bedrooms upstairs. Parents can take time out in their roomy master suite, which includes a walk-in robe and ensuite. Contact us today to customise the Hudson home to you!

| FRONTAGE         | 10m     |
|------------------|---------|
| TOTAL FLOOR AREA | 212.1m² |
| EXTERIOR LENGTH  | 16.55m  |
| EXTERIOR WIDTH   | 8.78m   |
|                  |         |

This document is produced for marketing and illustration purposes and should only be used as a guide.