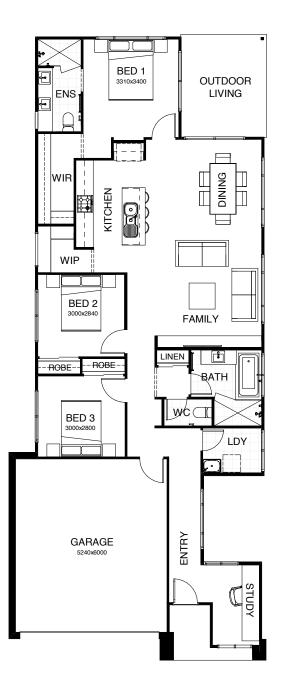

## FELIX 166

The clever single level design is ingeniously zoned, with all of the bedrooms on one side of the home and living on the other. So when the kids are in bed – that's where they stay, even when you are entertaining! The well-placed kitchen opens hospitably onto the living and dining areas, and there's the bonus of a separate study.

| FRONTAGE 10m                                                                | EXTERIOR LENGTH 21.57m |
|-----------------------------------------------------------------------------|------------------------|
| TOTAL FLOOR AREA 166.4m <sup>2</sup>                                        | EXTERIOR WIDTH 8.9m    |
| <b>□</b> 3   <b>□</b> 1   <b>□</b> 1   <b>○</b> 2   <b>□</b> 1   <b>□</b> 2 |                        |