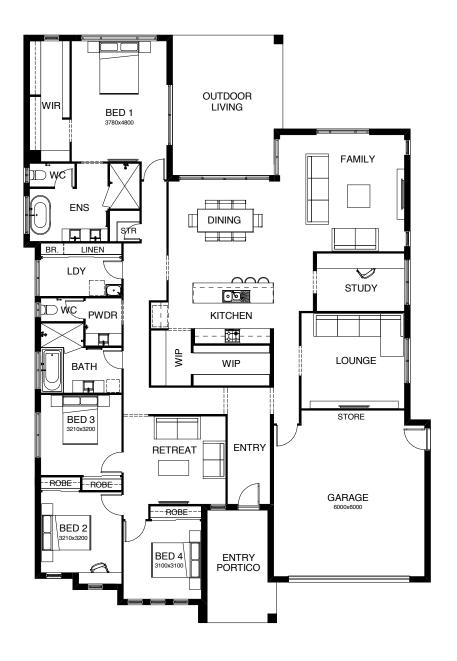

## ATHENA 322

All the elements of cosy, comfortable family living combine in this four bedroom home including a media room, study, alfresco entertaining space. The master bedroom is positioned for privacy and the kid's retreat means they can enjoy their own space! Contact us today to customise the Athena home to you!

| <b>FRONTAGE</b> 17.4m                                            | <b>EXTERIOR LENGTH</b> 23.35m |
|------------------------------------------------------------------|-------------------------------|
| TOTAL FLOOR AREA 322.4                                           | EXTERIOR WIDTH 16.16m         |
| <b>□</b> 4   <b>□</b> 3   <b>○</b> 2.5   <b>□</b> 1   <b>□</b> 2 |                               |