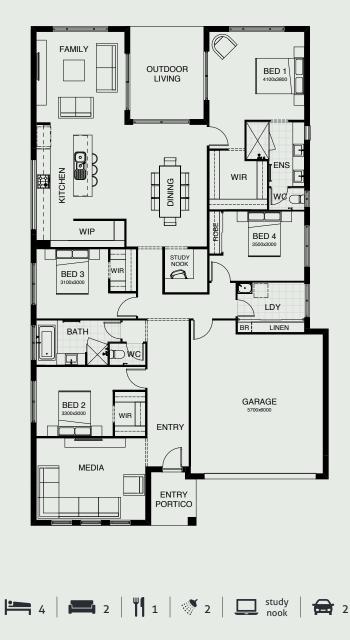

## SOPHIA 253

Everything essential is included in this smart single level design, from the multi-purpose room, perfect for relaxing, to the open plan family, dining and kitchen space at the heart of the home – connecting directly with the outdoor entertaining area. There's also a separate study, and the master bedroom is complete with ensuite and walk-in robe.

| FRONTAGE         | 14m                  |
|------------------|----------------------|
| EXTERIOR LENGTH  | 21.48m               |
| EXTERIOR WIDTH   | 12.80m               |
| TOTAL FLOOR AREA | 253.10m <sup>2</sup> |