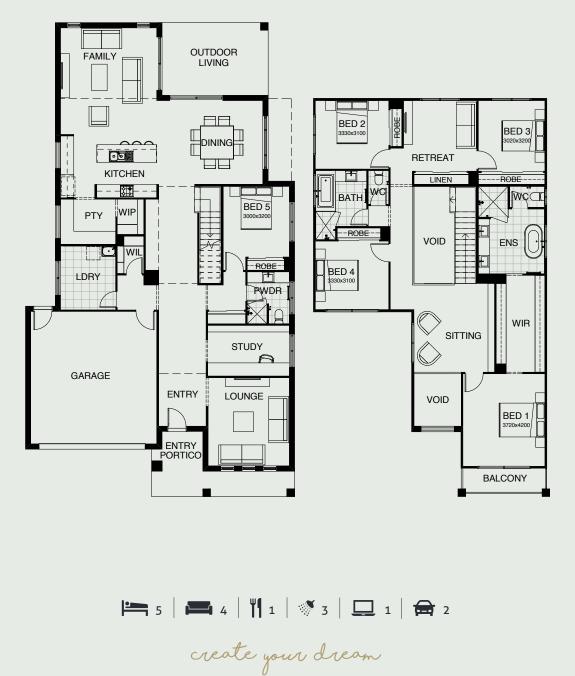

## KENSINGTON 367

The ingenuity behind the Kensington range reflects the common demands of many home buyers; functionality, elegance and utilising every space in a savvy way – a modern two-story home to not only move into, but grow into. With three roomy living areas, four large bedrooms and a well-designed kitchen equipped with a huge walk in pantry, this home is the perfect choice for families looking to enjoy a more spacious, comfortable home.

| FRONTAGE         | 13.6m               |
|------------------|---------------------|
| EXTERIOR LENGTH  | 21.49m              |
| EXTERIOR WIDTH   | 12.20m              |
| TOTAL FLOOR AREA | 367.2m <sup>2</sup> |