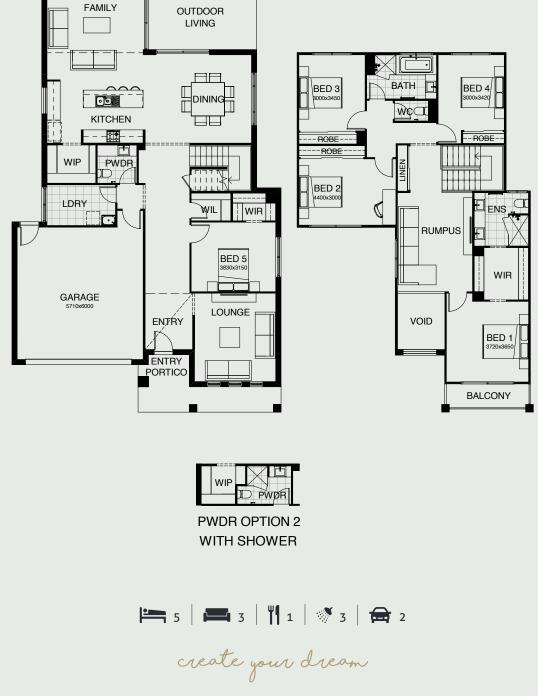

## KENSINGTON 319 B5

The ingenuity behind the Kensington range reflects the common demands of many home buyers; functionality, elegance and utilising every space in a savvy way – a modern two-story home to not only move into, but grow into. With three roomy living areas, four large bedrooms and a well-designed kitchen equipped with a huge walk in pantry, this home is the perfect choice for families looking to enjoy a more spacious, comfortable home.

| FRONTAGE         | 14m                  |
|------------------|----------------------|
| EXTERIOR LENGTH  | 19.54m               |
| EXTERIOR WIDTH   | 12.20m               |
| TOTAL FLOOR AREA | 319.60m <sup>2</sup> |