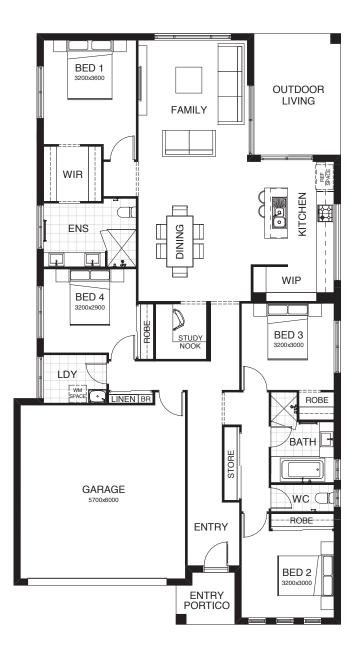

## SOPHIA 22 MR

Everything essential is included in this smart single level design. From the multi-purpose room – perfect for relaxing, to the open plan family, dining and kitchen space at the heart of the home connecting directly to the spacious alfresco area. Contact us today to customise the Sophia home to you!

| FRONTAGE         | 12.5m   |
|------------------|---------|
| TOTAL FLOOR AREA | 213.2m² |
| EXTERIOR LENGTH  | 20.43m  |
| EXTERIOR WIDTH   | 11.3m   |

This document is produced for marketing and illustration purposes and should only be used as a guide.