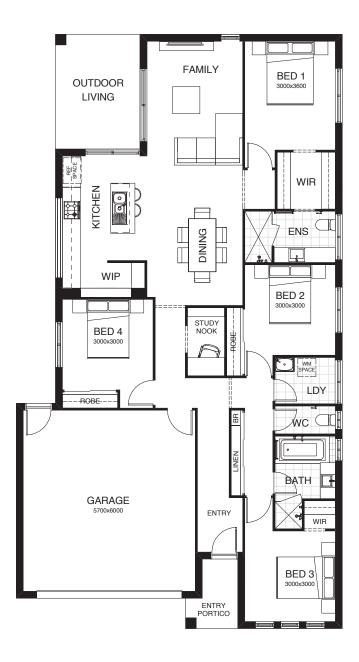

## SOPHIA 20 MR

Everything essential is included in this smart single level design. From the multi-purpose room – perfect for relaxing, to the open plan family, dining and kitchen space at the heart of the home connecting directly to the spacious alfresco area. Contact us today to customise the Sophia home to you!

| FRONTAGE         | 12m    |
|------------------|--------|
| TOTAL FLOOR AREA | 191m²  |
| EXTERIOR LENGTH  | 19.68m |
| EXTERIOR WIDTH   | 10.8m  |

This document is produced for marketing and illustration purposes and should only be used as a guide.