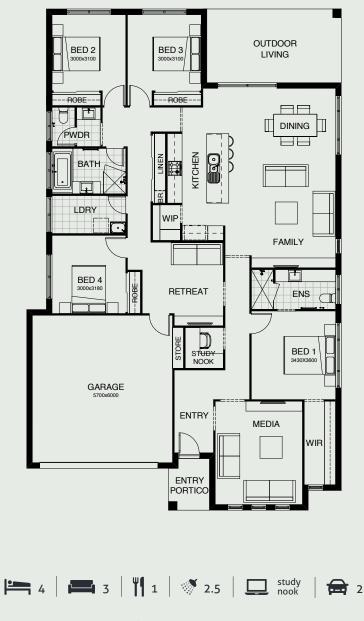

## ELWOOD 240

This clever single level design is one to delight the entire family. Boasting three spacious living areas and four bedrooms including a luxurious master suite with ensuite and walk in robe – there is room for everyone. The kitchen, living and dining form the heart of the home, opening out to the spacious outdoor living space suited perfectly for entertaining.

| FRONTAGE         | 14m                  |
|------------------|----------------------|
| EXTERIOR LENGTH  | 20.39m               |
| EXTERIOR WIDTH   | 12.80m               |
| TOTAL FLOOR AREA | 240.30m <sup>2</sup> |