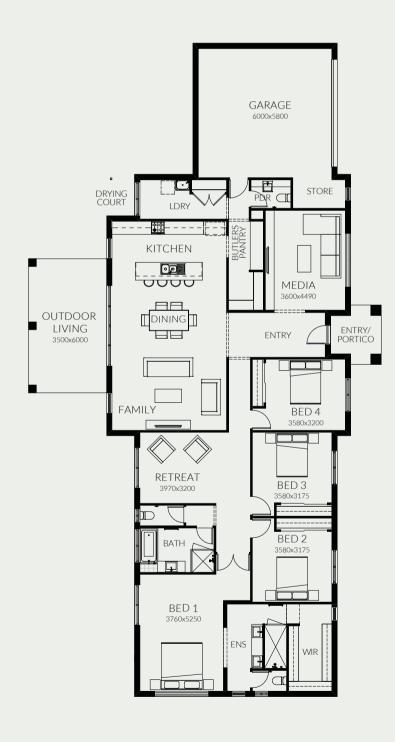

#### WINSTON SERIES

In this four bedroom Winston floor plan the fully integrated living, dining, kitchen and outdoor spaces are the focal point of family life. There's also a separate media room and an additional retreat in the bedroom wing – perfect for an activities or games room, or a peaceful place to relax with a good book.

#### WINSTON 296

| FRONTAGE         | 33m                 |
|------------------|---------------------|
| EXTERIOR LENGTH  | 29.25m              |
| EXTERIOR WIDTH   | 15.80m              |
| TOTAL FLOOR AREA | 296.5m <sup>2</sup> |

🔚 4 | 📕 3 | 🍴 1 | 🚿 2.5 | 🗔 study | 😝 2

Life revolves around the central core of the four bedroom Athena design, with the kitchen, dining and family room all seamlessly connected to the outdoor living and entertaining space. There's a media room to watch your favourite movies, a separate study, a kids' retreat and a generously sized master suite positioned for peace and privacy.