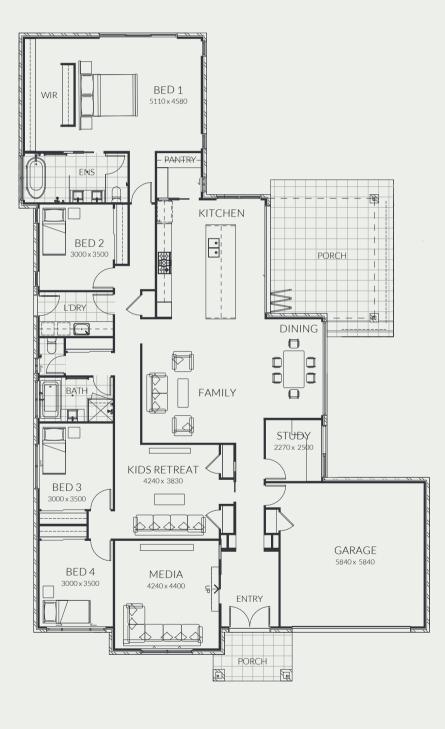

# BOULTON

Wide and handsome, the Boulton designs in our Sanctuary collection maximize light and airy living. There's four bedrooms including a spacious master suite, media room, study and a retreat area the kids can make their own. The open kitchen, dining and living space, right beside the huge outdoor living area, make it perfect for big family gatherings or entertaining friends.

#### BOULTON 355

| FRONTAGE         | 32m               |
|------------------|-------------------|
| EXTERIOR LENGTH  | 33.98m            |
| EXTERIOR WIDTH   | 15.90m            |
| TOTAL FLOOR AREA | 355m <sup>2</sup> |

| FRONTAGE         | 32m                 |
|------------------|---------------------|
| EXTERIOR LENGTH  | 37.43m              |
| EXTERIOR WIDTH   | 14.60m              |
| TOTAL FLOOR AREA | 377.6m <sup>2</sup> |

🔚 4 🔚 3 🛛 🎁 1 🖉 2.5 💭 study nook 🖌 🚍 2

OUTDOOR LIVING 10540x4000