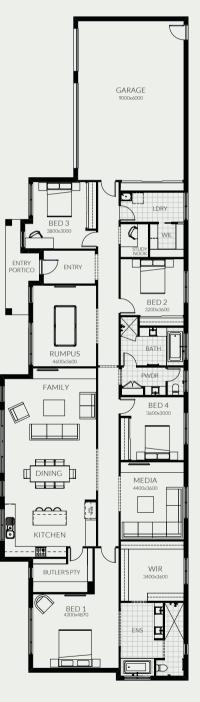

### BOULTON 377

BOLD LIVING | BOULTON SERIES | PAGE 19

The difference is in the details, for this version of the Samson floor plan. The children's and adult areas are once again split into two zones, tied together by the spacious open plan living, dining and kitchen that form the central hub of the home.

| FRONTAGE         | 32m                 |
|------------------|---------------------|
| EXTERIOR LENGTH  | 37.43m              |
| EXTERIOR WIDTH   | 14.60m              |
| TOTAL FLOOR AREA | 377.6m <sup>2</sup> |

🔚 4 🔚 3 🛛 🎁 1 🖉 2.5 💭 study nook 🖌 🚍 2

OUTDOOR LIVING 10540x4000