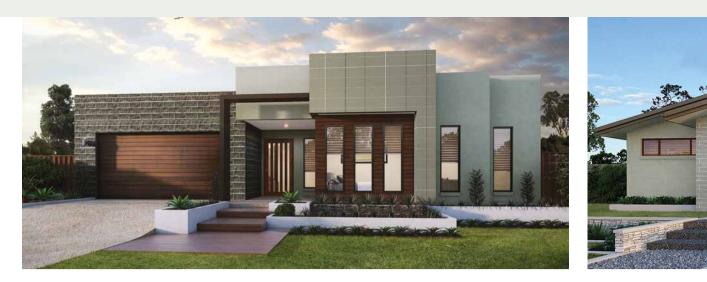

# BOULTON

Wide and handsome, the Boulton designs in our Sanctuary collection maximize light and airy living. There's four bedrooms including a spacious master suite, media room, study and a retreat area the kids can make their own. The open kitchen, dining and living space, right beside the huge outdoor living area, make it perfect for big family gatherings or entertaining friends.

#### BOULTON 355

| FRONTAGE         | 32m               |
|------------------|-------------------|
| EXTERIOR LENGTH  | 33.98m            |
| EXTERIOR WIDTH   | 15.90m            |
| TOTAL FLOOR AREA | 355m <sup>2</sup> |