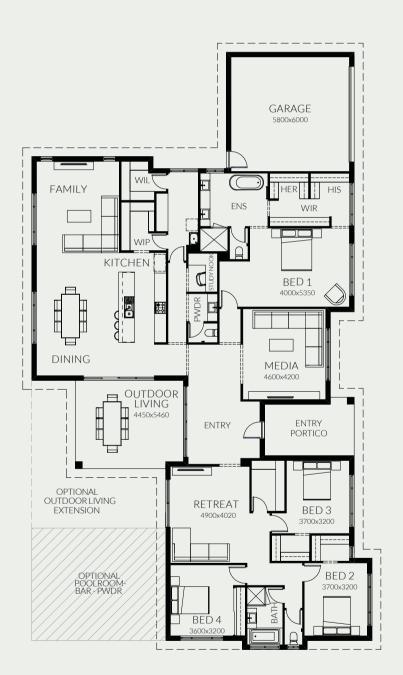

# BOULTON

Wide and handsome, the Boulton designs in our Sanctuary collection maximize light and airy living. There's four bedrooms including a spacious master suite, media room, study and a retreat area the kids can make their own. The open kitchen, dining and living space, right beside the huge outdoor living area, make it perfect for big family gatherings or entertaining friends.

#### BOULTON 355

| FRONTAGE         | 32m               |
|------------------|-------------------|
| EXTERIOR LENGTH  | 33.98m            |
| EXTERIOR WIDTH   | 15.90m            |
| TOTAL FLOOR AREA | 355m <sup>2</sup> |

| FRONTAGE         | 32m                 |
|------------------|---------------------|
| EXTERIOR LENGTH  | 37.43m              |
| EXTERIOR WIDTH   | 14.60m              |
| TOTAL FLOOR AREA | 377.6m <sup>2</sup> |

🔚 4 🔚 3 🛛 🎁 1 🖉 2.5 💭 study nook 🖌 🚍 2

OUTDOOR LIVING 10540x4000

### BOULTON 377

BOLD LIVING | BOULTON SERIES | PAGE 19

The difference is in the details, for this version of the Samson floor plan. The children's and adult areas are once again split into two zones, tied together by the spacious open plan living, dining and kitchen that form the central hub of the home.