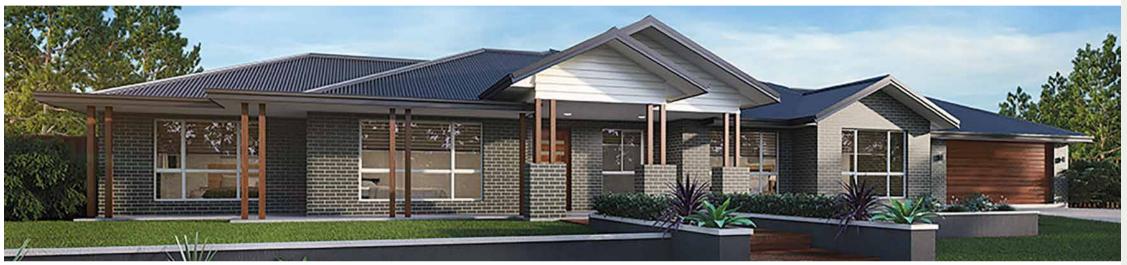

# BOULTON

Wide and handsome, the Boulton designs in our Sanctuary collection maximize light and airy living. There's four bedrooms including a spacious master suite, media room, study and a retreat area the kids can make their own. The open kitchen, dining and living space, right beside the huge outdoor living area, make it perfect for big family gatherings or entertaining friends.

#### BOULTON 355

| FRONTAGE         | 32m               |
|------------------|-------------------|
| EXTERIOR LENGTH  | 33.98m            |
| EXTERIOR WIDTH   | 15.90m            |
| TOTAL FLOOR AREA | 355m <sup>2</sup> |

| FRONTAGE         | 32m                 |
|------------------|---------------------|
| EXTERIOR LENGTH  | 37.43m              |
| EXTERIOR WIDTH   | 14.60m              |
| TOTAL FLOOR AREA | 377.6m <sup>2</sup> |

🔚 4 🔚 3 🛛 🎁 1 🖉 2.5 💭 study nook 🖌 🚍 2

OUTDOOR LIVING 10540x4000