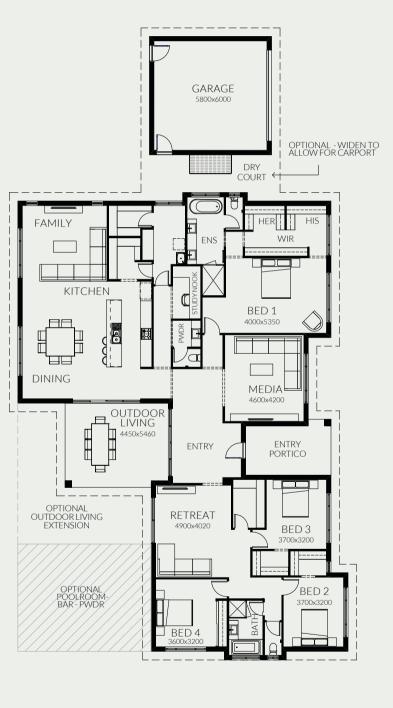

# BOULTON

Wide and handsome, the Boulton designs in our Sanctuary collection maximize light and airy living. There's four bedrooms including a spacious master suite, media room, study and a retreat area the kids can make their own. The open kitchen, dining and living space, right beside the huge outdoor living area, make it perfect for big family gatherings or entertaining friends.

#### BOULTON 355

| FRONTAGE         | 32m               |
|------------------|-------------------|
| EXTERIOR LENGTH  | 33.98m            |
| EXTERIOR WIDTH   | 15.90m            |
| TOTAL FLOOR AREA | 355m <sup>2</sup> |

| FRONTAGE         | 32m                 |
|------------------|---------------------|
| EXTERIOR LENGTH  | 37.43m              |
| EXTERIOR WIDTH   | 14.60m              |
| TOTAL FLOOR AREA | 377.6m <sup>2</sup> |

🔚 4 🔚 3 🛛 🎁 1 🖉 2.5 💭 study nook 🖌 🚍 2

OUTDOOR LIVING 10540x4000

### BOULTON 377

BOLD LIVING | BOULTON SERIES | PAGE 19

The difference is in the details, for this version of the Samson floor plan. The children's and adult areas are once again split into two zones, tied together by the spacious open plan living, dining and kitchen that form the central hub of the home.