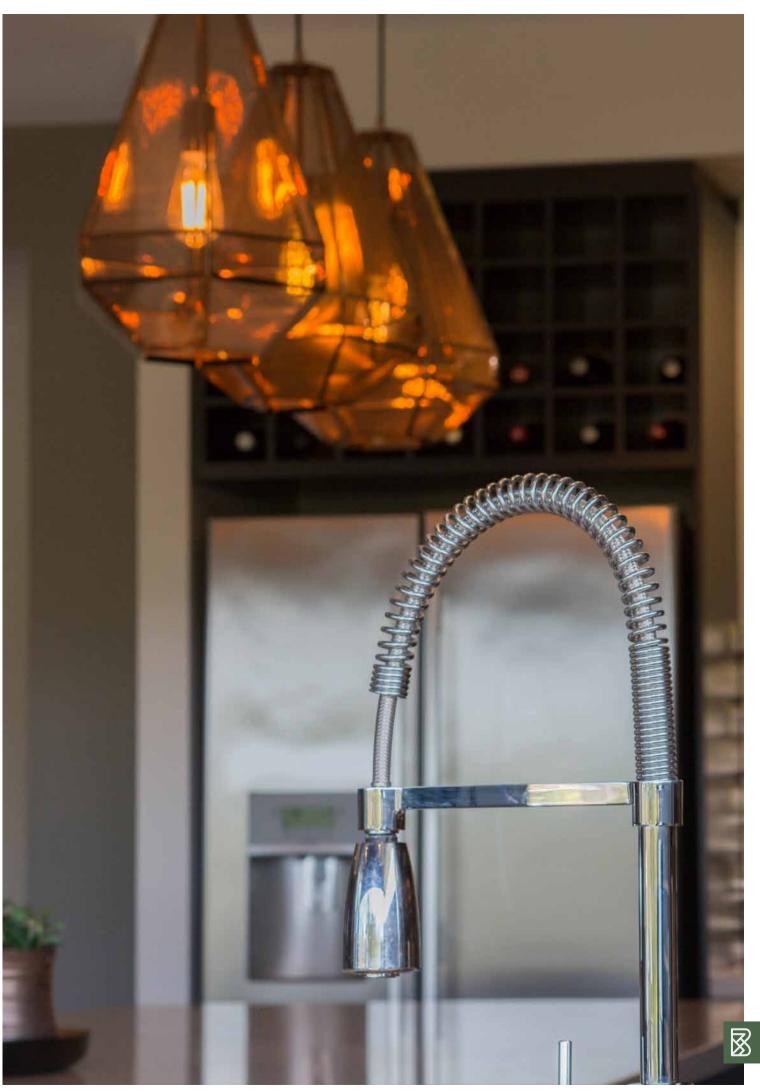

Utilise the true luxury of space to create your dream – impressively large alfresco entertaining areas, light airy interiors, generous proportions and fine quality finishes. Traditional family living brought stunningly up to date, incorporating all the essential contemporary comforts. And all designed to fit beautifully into the landscape.

# BOULTON

Wide and handsome, the Boulton designs in our Sanctuary collection maximize light and airy living. There's four bedrooms including a spacious master suite, media room, study and a retreat area the kids can make their own. The open kitchen, dining and living space, right beside the huge outdoor living area, make it perfect for big family gatherings or entertaining friends.