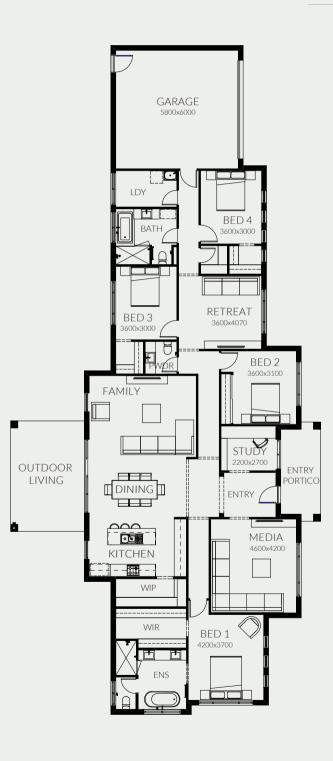

# BOULTON

Wide and handsome, the Boulton designs in our Sanctuary collection maximize light and airy living. There's four bedrooms including a spacious master suite, media room, study and a retreat area the kids can make their own. The open kitchen, dining and living space, right beside the huge outdoor living area, make it perfect for big family gatherings or entertaining friends.

#### BOULTON 355

| FRONTAGE         | 32m               |
|------------------|-------------------|
| EXTERIOR LENGTH  | 33.98m            |
| EXTERIOR WIDTH   | 15.90m            |
| TOTAL FLOOR AREA | 355m <sup>2</sup> |

| FRONTAGE         | 32m                 |
|------------------|---------------------|
| EXTERIOR LENGTH  | 37.43m              |
| EXTERIOR WIDTH   | 14.60m              |
| TOTAL FLOOR AREA | 377.6m <sup>2</sup> |

🔚 4 🔚 3 🛛 🎁 1 🖉 2.5 💭 study nook 🖌 🚍 2

OUTDOOR LIVING 10540x4000

### BOULTON 377

BOLD LIVING | BOULTON SERIES | PAGE 19

The difference is in the details, for this version of the Samson floor plan. The children's and adult areas are once again split into two zones, tied together by the spacious open plan living, dining and kitchen that form the central hub of the home.