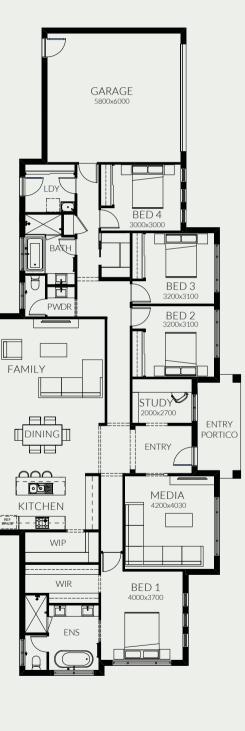

| FRONTAGE         | 32m                 |
|------------------|---------------------|
| EXTERIOR LENGTH  | 37.43m              |
| EXTERIOR WIDTH   | 14.60m              |
| TOTAL FLOOR AREA | 377.6m <sup>2</sup> |

🔚 4 🔚 3 🛛 🎁 1 🖉 2.5 💭 study nook 🖌 🚍 2

OUTDOOR LIVING 10540x4000

### BOULTON 377

BOLD LIVING | BOULTON SERIES | PAGE 19

The difference is in the details, for this version of the Samson floor plan. The children's and adult areas are once again split into two zones, tied together by the spacious open plan living, dining and kitchen that form the central hub of the home.