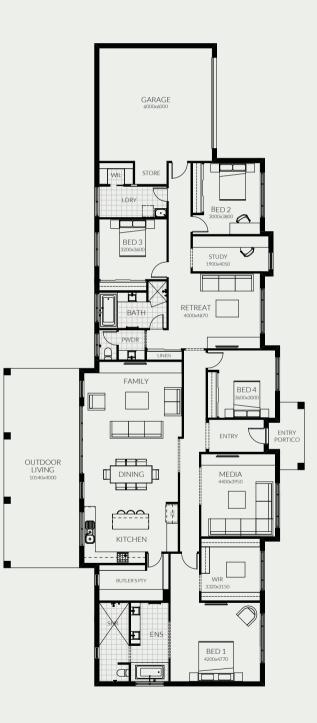

# BOULTON

Wide and handsome, the Boulton designs in our Sanctuary collection maximize light and airy living. There's four bedrooms including a spacious master suite, media room, study and a retreat area the kids can make their own. The open kitchen, dining and living space, right beside the huge outdoor living area, make it perfect for big family gatherings or entertaining friends.

#### BOULTON 355

| FRONTAGE         | 32m               |
|------------------|-------------------|
| EXTERIOR LENGTH  | 33.98m            |
| EXTERIOR WIDTH   | 15.90m            |
| TOTAL FLOOR AREA | 355m <sup>2</sup> |

🔚 4 🔚 3 🛛 🎁 1 🖉 2.5 💭 study nook 🖌 🚍 2

OUTDOOR LIVING 10540x4000