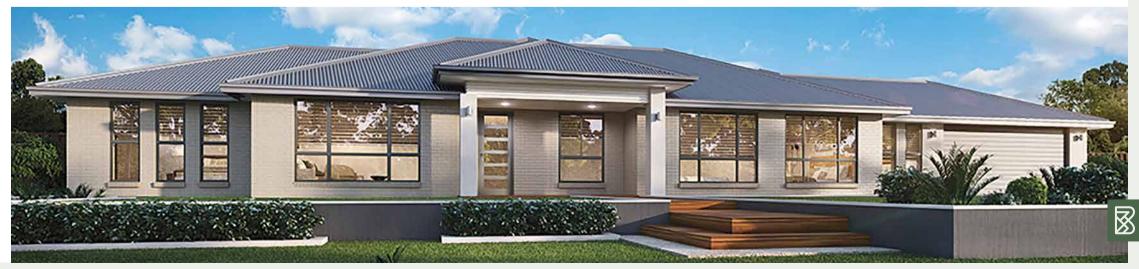

### BOULTON 377

BOLD LIVING | BOULTON SERIES | PAGE 19

The difference is in the details, for this version of the Samson floor plan. The children's and adult areas are once again split into two zones, tied together by the spacious open plan living, dining and kitchen that form the central hub of the home.

#### SAMSON 241

| FRONTAGE         | 32m               |
|------------------|-------------------|
| EXTERIOR LENGTH  | 27.27m            |
| EXTERIOR WIDTH   | 14.71m            |
| TOTAL FLOOR AREA | 241m <sup>2</sup> |

| FRONTAGE         | 32m                 |
|------------------|---------------------|
| EXTERIOR LENGTH  | 29.00m              |
| EXTERIOR WIDTH   | 14.81m              |
| TOTAL FLOOR AREA | 268.6m <sup>2</sup> |

#### 🔚 4 | 🛋 2 | 🎁 1 | 🚿 2 | 🛄 study nook | 😭 2

**1999** 4 | **1999** 

OUTDOOR

LIVING