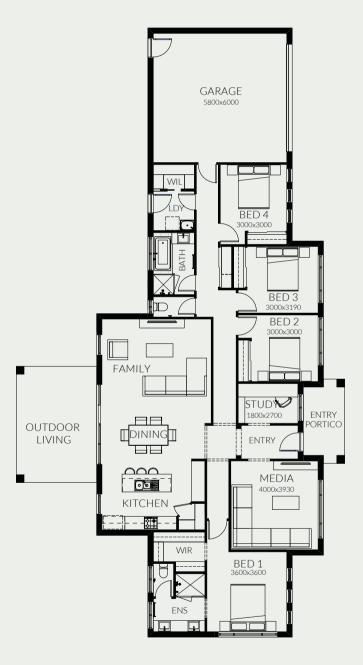

# BOULTON

Wide and handsome, the Boulton designs in our Sanctuary collection maximize light and airy living. There's four bedrooms including a spacious master suite, media room, study and a retreat area the kids can make their own. The open kitchen, dining and living space, right beside the huge outdoor living area, make it perfect for big family gatherings or entertaining friends.

#### BOULTON 355

| FRONTAGE         | 32m               |
|------------------|-------------------|
| EXTERIOR LENGTH  | 33.98m            |
| EXTERIOR WIDTH   | 15.90m            |
| TOTAL FLOOR AREA | 355m <sup>2</sup> |