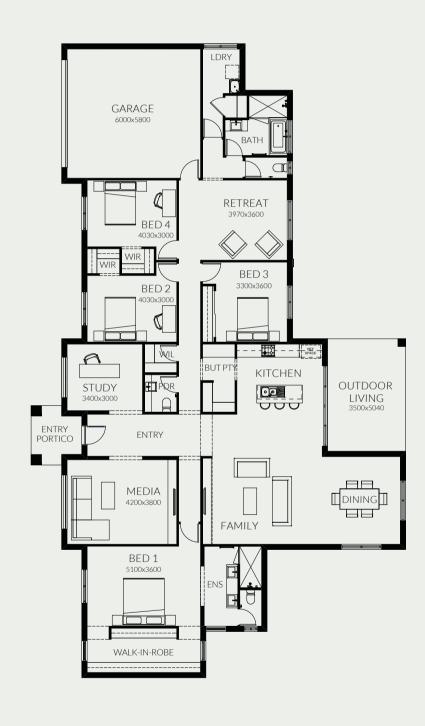

# BOULTON

Wide and handsome, the Boulton designs in our Sanctuary collection maximize light and airy living. There's four bedrooms including a spacious master suite, media room, study and a retreat area the kids can make their own. The open kitchen, dining and living space, right beside the huge outdoor living area, make it perfect for big family gatherings or entertaining friends.

#### BOULTON 355

| FRONTAGE         | 32m               |
|------------------|-------------------|
| EXTERIOR LENGTH  | 33.98m            |
| EXTERIOR WIDTH   | 15.90m            |
| TOTAL FLOOR AREA | 355m <sup>2</sup> |

| FRONTAGE         | 32m                 |
|------------------|---------------------|
| EXTERIOR LENGTH  | 37.43m              |
| EXTERIOR WIDTH   | 14.60m              |
| TOTAL FLOOR AREA | 377.6m <sup>2</sup> |

🔚 4 🔚 3 🛛 🎁 1 🖉 2.5 💭 study nook 🖌 🚍 2

OUTDOOR LIVING 10540x4000

### BOULTON 377

BOLD LIVING | BOULTON SERIES | PAGE 19

The difference is in the details, for this version of the Samson floor plan. The children's and adult areas are once again split into two zones, tied together by the spacious open plan living, dining and kitchen that form the central hub of the home.