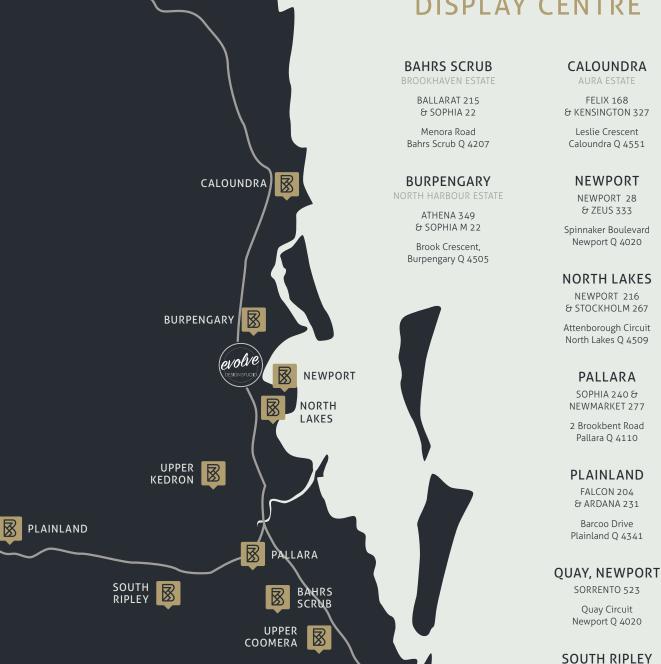

#### UPPER KEDRON

PROVIDENCE ESTATE ARDANA 270, ATHENA 349, SOPHIA M 22, STOCKHOLM 270 Soul Crescent Ripley Q 4306

**UPPER COOMERA** 

ELWOOD 259 KENSINGTON 367 Forresdale Street (off Foxwell Road) Upper Coomera Q 4209

STOCKHOLM M 304

Canvey Road Upper Kedron Q 4055