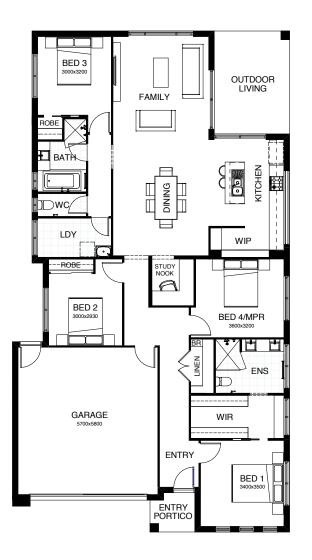

## ATHENA 349

Life revolves around the central core of the four bedroom Athena design, with the kitchen, dining and family room all seamlessly connected to the outdoor living and entertaining space. There's a media room to watch your favourite movies, a separate study, a kids' retreat and a generously sized master suite positioned for peace and privacy.