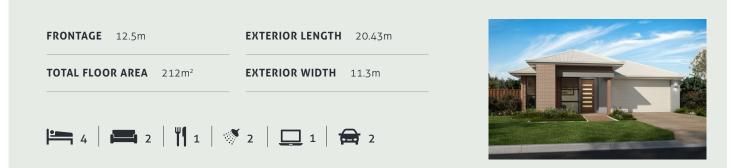

# STOCKHOLM 270

Fabulous family living is the hallmark of this stunning four bedroom design. Upstairs is dedicated to private time – the master suite with an integrated private space where parents can unwind, adjoined by a large retreat and a convenient study nook. Downstairs the generously-sized media room is at the front of the house, there's a separate study, and the well-designed kitchen, dining and living area flows seamlessly out to the entertaining space at the rear.