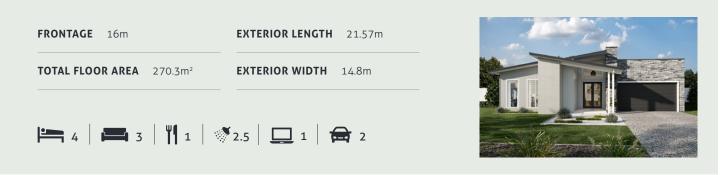

## ATHENA 349

Life revolves around the central core of the four bedroom Athena design, with the kitchen, dining and family room all seamlessly connected to the outdoor living and entertaining space. There's a media room to watch your favourite movies, a separate study, a kids' retreat and a generously sized master suite positioned for peace and privacy.