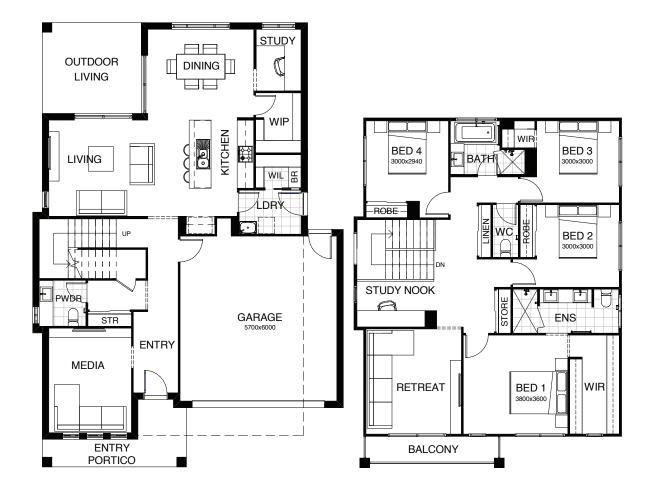

# STOCKHOLM 270

Fabulous family living is the hallmark of this stunning four bedroom design. Upstairs is dedicated to private time – the master suite with an integrated private space where parents can unwind, adjoined by a large retreat and a convenient study nook. Downstairs the generously-sized media room is at the front of the house, there's a separate study, and the well-designed kitchen, dining and living area flows seamlessly out to the entertaining space at the rear.