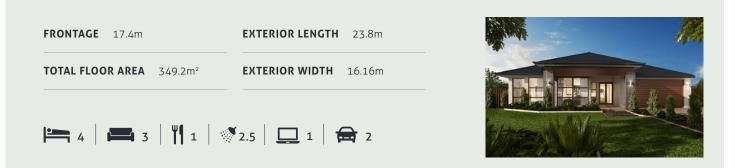

## ATHENA 349

Life revolves around the central core of the four bedroom Athena design, with the kitchen, dining and family room all seamlessly connected to the outdoor living and entertaining space. There's a media room to watch your favourite movies, a separate study, a kids' retreat and a generously sized master suite positioned for peace and privacy.