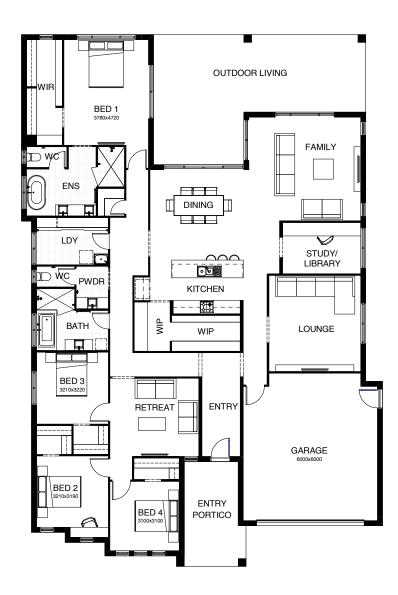

## ATHENA 349

Life revolves around the central core of the four bedroom Athena design, with the kitchen, dining and family room all seamlessly connected to the outdoor living and entertaining space. There's a media room to watch your favourite movies, a separate study, a kids' retreat and a generously sized master suite positioned for peace and privacy.