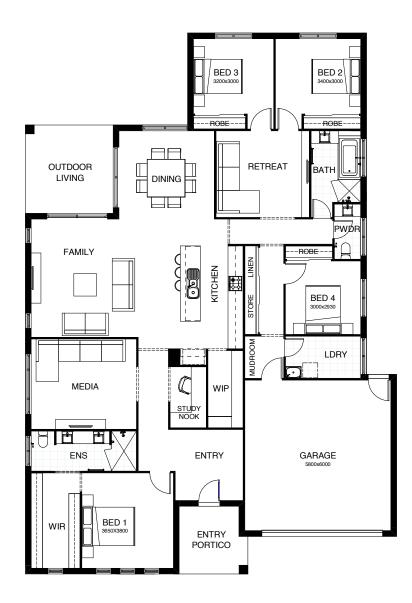

## ATHENA 349

Life revolves around the central core of the four bedroom Athena design, with the kitchen, dining and family room all seamlessly connected to the outdoor living and entertaining space. There's a media room to watch your favourite movies, a separate study, a kids' retreat and a generously sized master suite positioned for peace and privacy.