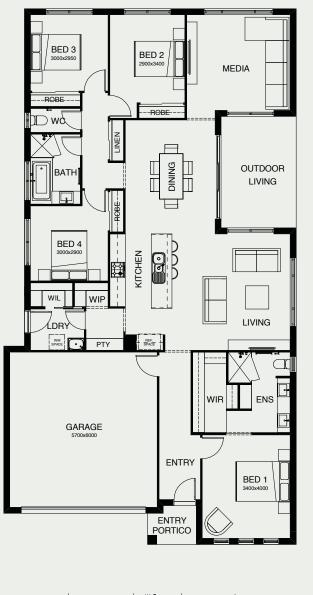

## NEWPORT 216

Family living is the focus in this cleverly-executed, spacious one level design. Features comprise four bedrooms, including a master suite with walk-in robe, separately zoned children's rooms and their own retreat area, plus a large media room and a study. The open plan living, kitchen and dining link directly with an inviting outdoor entertaining space.

| FRONTAGE         | 12.5m                |
|------------------|----------------------|
| EXTERIOR LENGTH  | 20.70m               |
| EXTERIOR WIDTH   | 11.30m               |
| TOTAL FLOOR AREA | 216.80m <sup>2</sup> |