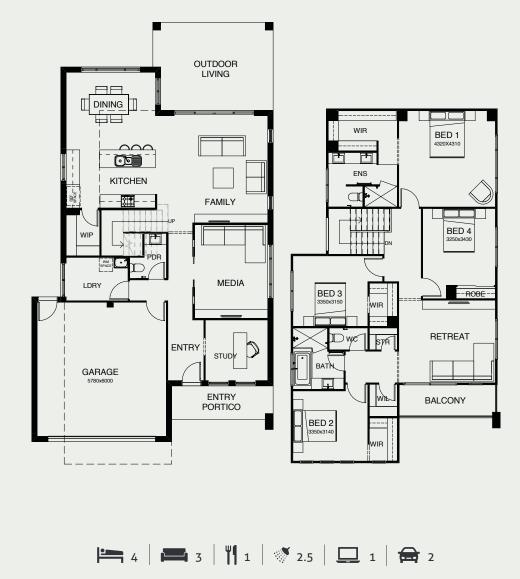

## ZEUS 300

The best of contemporary architecture combines with intelligent design thinking in this two storey home. Four bedrooms, including a grand master suite with a massive walk-in robe, are upstairs. There's also a well-placed kids' retreat. Downstairs there's a large study, a walk-in pantry and integrated open plan living spaces tempting you out to the alfresco area.

| FRONTAGE         | 12m                  |
|------------------|----------------------|
| EXTERIOR LENGTH  | 19.77m               |
| EXTERIOR WIDTH   | 10.80m               |
| TOTAL FLOOR AREA | 300.40m <sup>2</sup> |