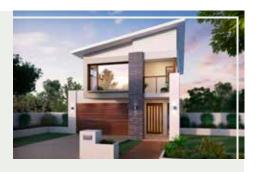

## STOCKHOLM 333

Fabulous family living is the hallmark of this stunning five bedroom design variation. Upstairs is dedicated to private time – the master suite with an integrated private space where parents can unwind, adjoined by a large retreat and a convenient study nook. Downstairs the generously-sized media room is at the front of the house, there's a separate study, and the well-designed kitchen, dining and living area flows seamlessly out to the entertaining space at the rear.