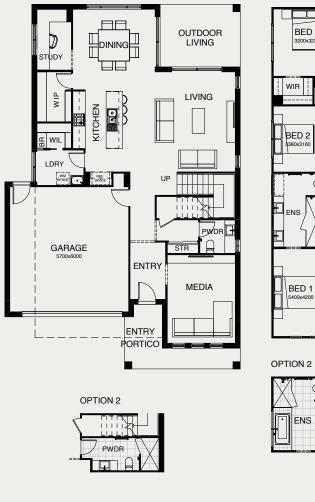

## STOCKHOLM 333

Fabulous family living is the hallmark of this stunning five bedroom design variation. Upstairs is dedicated to private time – the master suite with an integrated private space where parents can unwind, adjoined by a large retreat and a convenient study nook. Downstairs the generously-sized media room is at the front of the house, there's a separate study, and the well-designed kitchen, dining and living area flows seamlessly out to the entertaining space at the rear.

| FRONTAGE         | 12.50m   |
|------------------|----------|
| EXTERIOR LENGTH  | 17.50m   |
| EXTERIOR WIDTH   | 11.30m   |
| TOTAL FLOOR AREA | 333.10m² |