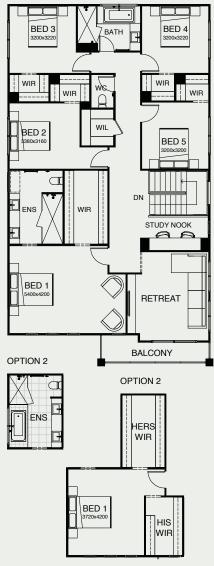

## STOCKHOLM 333

Fabulous family living is the hallmark of this stunning five bedroom design variation. Upstairs is dedicated to private time – the master suite with an integrated private space where parents can unwind, adjoined by a large retreat and a convenient study nook. Downstairs the generously-sized media room is at the front of the house, there's a separate study, and the well-designed kitchen, dining and living area flows seamlessly out to the entertaining space at the rear.

| FRONTAGE         | 12.50m   |
|------------------|----------|
| EXTERIOR LENGTH  | 17.50m   |
| EXTERIOR WIDTH   | 11.30m   |
| TOTAL FLOOR AREA | 333.10m² |