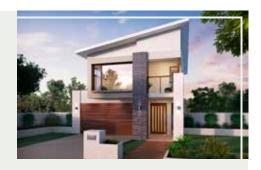

## STOCKHOLM 304

Fabulous family living is the hallmark of this stunning four bedroom design. Upstairs is dedicated to private time – the master suite with an integrated private space where parents can unwind, adjoined by a large retreat and a convenient study nook. Downstairs the generously-sized media room is at the front of the house, there's a separate study, and the well-designed kitchen, dining and living area flows seamlessly out to the entertaining space at the rear.