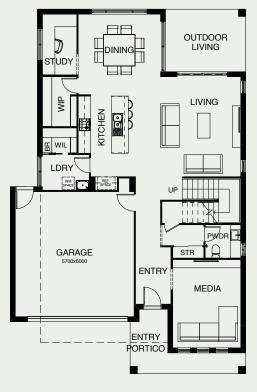

## STOCKHOLM 304

Fabulous family living is the hallmark of this stunning four bedroom design. Upstairs is dedicated to private time – the master suite with an integrated private space where parents can unwind, adjoined by a large retreat and a convenient study nook. Downstairs the generously-sized media room is at the front of the house, there's a separate study, and the well-designed kitchen, dining and living area flows seamlessly out to the entertaining space at the rear.