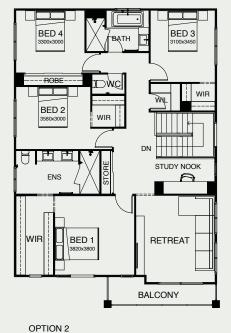

## STOCKHOLM 304

Fabulous family living is the hallmark of this stunning four bedroom design. Upstairs is dedicated to private time – the master suite with an integrated private space where parents can unwind, adjoined by a large retreat and a convenient study nook. Downstairs the generously-sized media room is at the front of the house, there's a separate study, and the well-designed kitchen, dining and living area flows seamlessly out to the entertaining space at the rear.