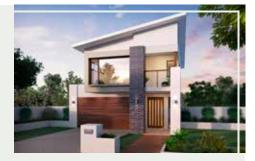

## STOCKHOLM 280

Fabulous family living is the hallmark of this stunning four bedroom design. Upstairs is dedicated to private time – the master suite with an integrated private space where parents can unwind, adjoined by a large retreat and a convenient study nook. Downstairs the generously-sized media room is at the front of the house, there's a separate study, and the well-designed kitchen, dining and living area flows seamlessly out to the entertaining space at the rear.