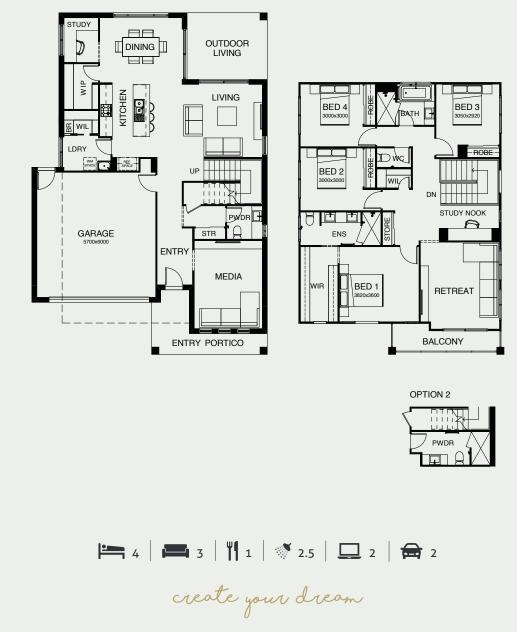

## STOCKHOLM 280

Fabulous family living is the hallmark of this stunning four bedroom design. Upstairs is dedicated to private time – the master suite with an integrated private space where parents can unwind, adjoined by a large retreat and a convenient study nook. Downstairs the generously-sized media room is at the front of the house, there's a separate study, and the well-designed kitchen, dining and living area flows seamlessly out to the entertaining space at the rear.

| FRONTAGE         | 12.5m                |
|------------------|----------------------|
| EXTERIOR LENGTH  | 16.40m               |
| EXTERIOR WIDTH   | 11.30m               |
| TOTAL FLOOR AREA | 280.40m <sup>2</sup> |