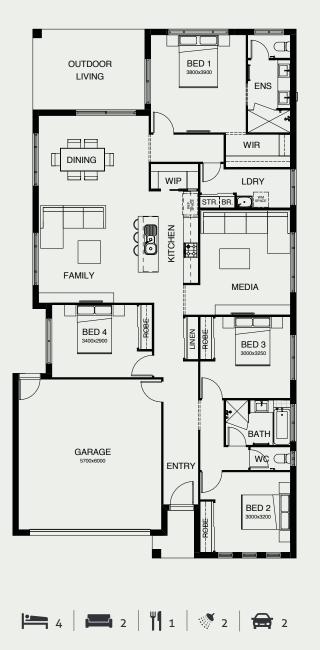

## MANDALAY 221

This stunning four bedroom home is a showcase for easy, enjoyable indoor/outdoor living. Family and friends will gather in the central living, dining and kitchen areas, or the spacious patio directly outside. Or you'll be enjoying your favourite entertainment in the designated media room. Parents will love the fact their master bedroom is positioned for privacy.

| FRONTAGE         | 12.5m                |
|------------------|----------------------|
| EXTERIOR LENGTH  | 21.09m               |
| EXTERIOR WIDTH   | 11.30m               |
| TOTAL FLOOR AREA | 221.00m <sup>2</sup> |