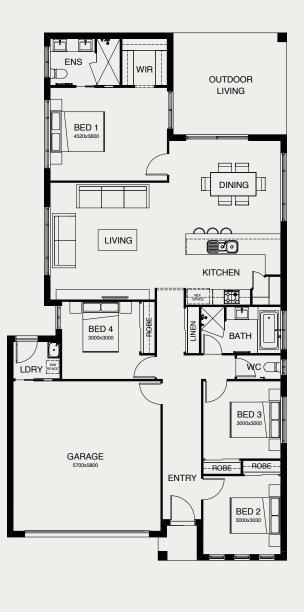

## MANDALAY 198

This stunning four bedroom home is a showcase for easy, enjoyable indoor/outdoor living. Family and friends will gather in the central living, dining and kitchen areas, or the spacious patio directly outside. Or you'll be enjoying your favourite entertainment in the designated media room. Parents will love the fact their master bedroom is positioned for privacy.

| FRONTAGE         | 12m      |
|------------------|----------|
| EXTERIOR LENGTH  | 20.39m   |
| EXTERIOR WIDTH   | 10.80m   |
| TOTAL FLOOR AREA | 197.70m² |

create your dream

For further information, please visit www.boldliving.com.au