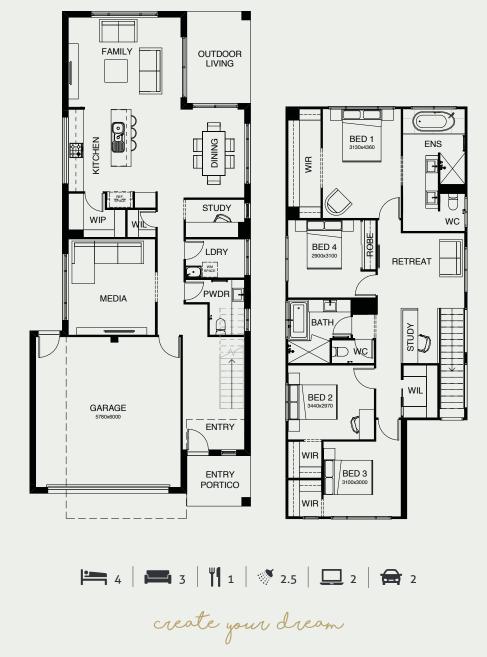

## HUDSON 262

This exciting design combines stunning contemporary style with a very practical floor plan. Welcome to two storey living at its best, with living areas on the light and airy, open plan ground floor, and four bedrooms upstairs. Parents can take time out in their roomy master suite, which includes a walk-in robe and ensuite.

| FRONTAGE         | 10m                  |
|------------------|----------------------|
| EXTERIOR LENGTH  | 20.22m               |
| EXTERIOR WIDTH   | 8.80m                |
| TOTAL FLOOR AREA | 261.90m <sup>2</sup> |