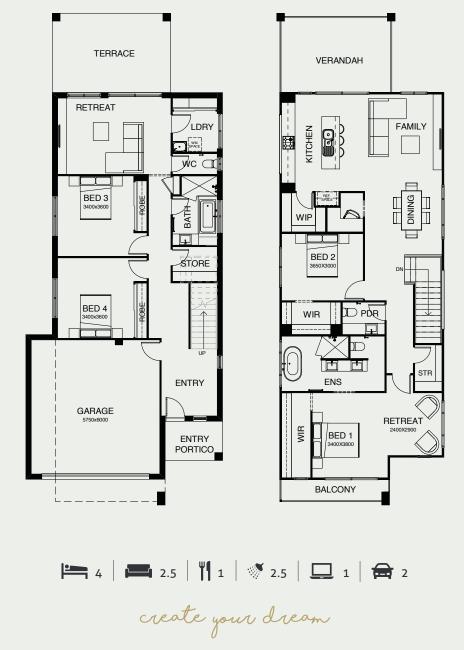

## HAMILTON 302

In this stunning home, the upstairs level is planned with precision with an open plan kitchen, dining and living room, verandah space, and study. The large master suite includes a private balcony, walk-in robe and ensuite, plus a retreat area that parents can make their own. Three more spacious bedrooms are included on the lower level along with a separate kids retreat and alfresco terrace.

| FRONTAGE         | 10m                  |
|------------------|----------------------|
| EXTERIOR LENGTH  | 22.21m               |
| EXTERIOR WIDTH   | 8.80m                |
| TOTAL FLOOR AREA | 302.40m <sup>2</sup> |