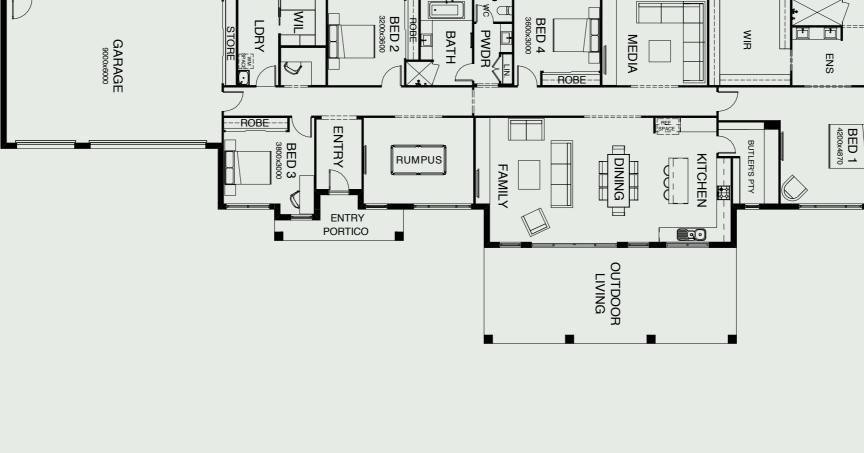

## BOULTON 377

Wide and handsome, the Boulton designs in our Sanctuary collection maximize light and airy living. There's four bedrooms including a spacious master suite, media room, study and a retreat area the kids can make their own. The open kitchen, dining and living space, right beside the huge outdoor living area, make it perfect for big family gatherings or entertaining friends. FRON

EXTER

EXTER

TOTAL

🔚 4 | 🚍 3 | 🎇 1 | 🚿 2.5 | 🗔 1 | 🚔 3

create your dream

For further information, please visit www.boldliving.com.au

| ITAGE        | 41.5m                |
|--------------|----------------------|
| RIOR LENGTH  | 14.60m               |
| RIOR WIDTH   | 37.43m               |
| L FLOOR AREA | 377.60m <sup>2</sup> |