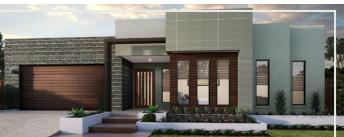

## BOULTON 377

Wide and handsome, the Boulton designs in our Sanctuary collection maximize light and airy living. There's four bedrooms including a spacious master suite, media room, study and a retreat area the kids can make their own. The open kitchen, dining and living space, right beside the huge outdoor living area, make it perfect for big family gatherings or entertaining friends. FRON

EXTER

EXTER

TOTAL

🔚 4 | 🚍 3 | 🎇 1 | 🚿 2.5 | 🗔 1 | 🚔 3

create your dream

For further information, please visit www.boldliving.com.au

| ITAGE        | 41.5m                |
|--------------|----------------------|
| RIOR LENGTH  | 14.60m               |
| RIOR WIDTH   | 37.43m               |
| L FLOOR AREA | 377.60m <sup>2</sup> |