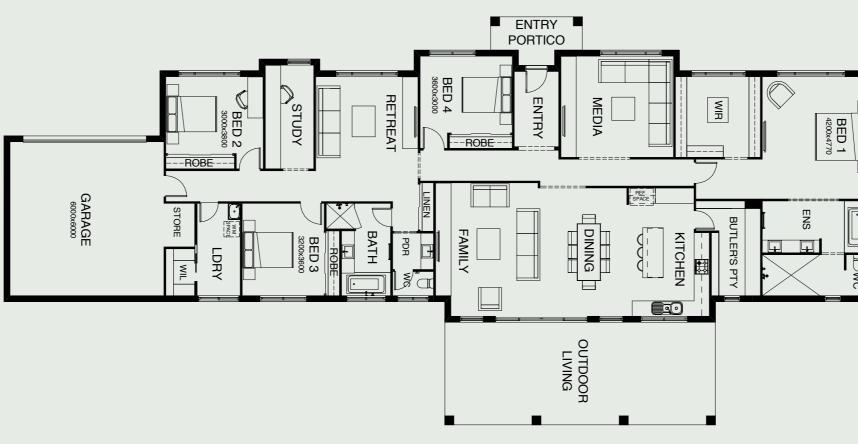

## BOULTON 355

Wide and handsome, the Boulton designs in our Sanctuary collection maximize light and airy living. There's four bedrooms including a spacious master suite, media room, study and a retreat area the kids can make their own. The open kitchen, dining and living space, right beside the huge outdoor living area, make it perfect for big family gatherings or entertaining friends.

FRON EXTER

🔚 4 | 🖪 3 | 🎇 1 | 🚿 2.5 | 🗔 1 | 🖨 2

create your dream

For further information, please visit www.boldliving.com.au

| FRONTAGE         | 37.9m                |
|------------------|----------------------|
| EXTERIOR LENGTH  | 15.90m               |
| EXTERIOR WIDTH   | 33.98m               |
| TOTAL FLOOR AREA | 355.00m <sup>2</sup> |