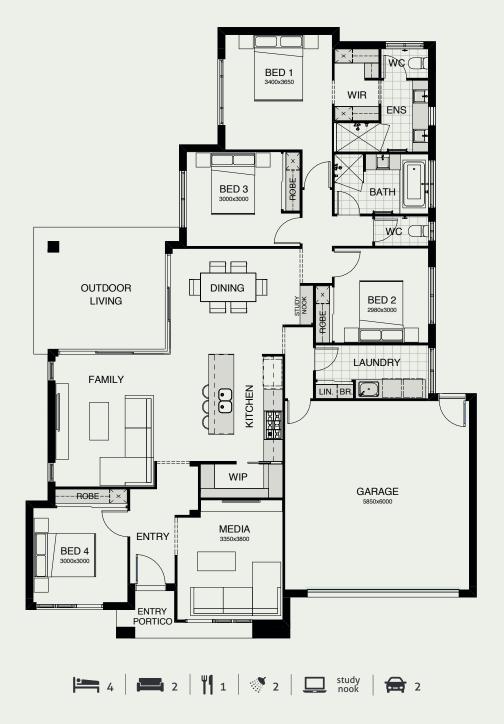

## ARDANA 230

Light, airy, open plan living all on one level! Clever design means this stunning home will suit everyone in your family. A large alfresco space is the perfect place to entertain and the well designed kitchen makes it easy. There's a separate media room, and parents can retreat to the privacy of their large master bedroom suite, located well away from the childrens' rooms.