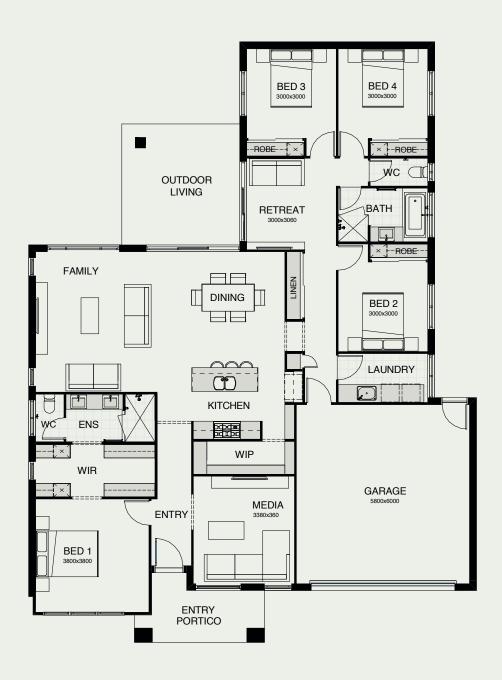

## FALCON 207

There's room for everyone in this four bedroom home. Open plan living allows for the kitchen, dining/living to flow onto the outdoor entertaining area. There's also a butler's pantry, separate media room and the parents' master suite includes an ensuite and large walk-in robe.

| FRONTAGE         | 16m     |
|------------------|---------|
| EXTERIOR LENGTH  | 18.93m  |
| EXTERIOR WIDTH   | 14.30m  |
| TOTAL FLOOR AREA | 207.0m² |