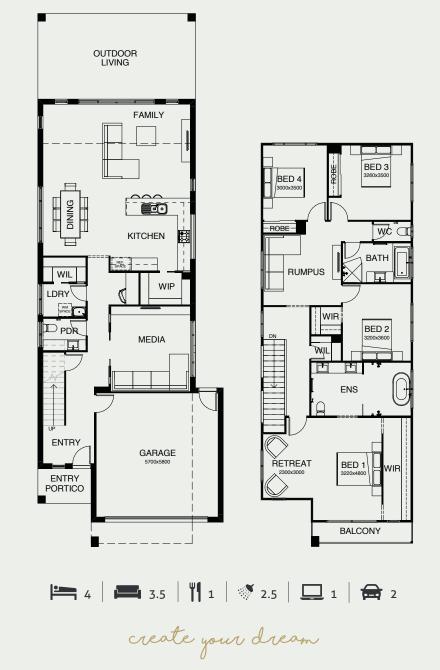

## BALMORAL 308

What a wonderful home to kick back and relax in! The kitchen is at its heart, opening directly to the living and dining areas and a roomy patio. The media room and study are also on the ground floor, while four bedrooms and a kids' retreat are located upstairs. The spacious master suite is ideally positioned for seclusion.

| FRONTAGE         | 9.9m                 |
|------------------|----------------------|
| EXTERIOR LENGTH  | 24.94m               |
| EXTERIOR WIDTH   | 8.67m                |
| TOTAL FLOOR AREA | 308.80m <sup>2</sup> |