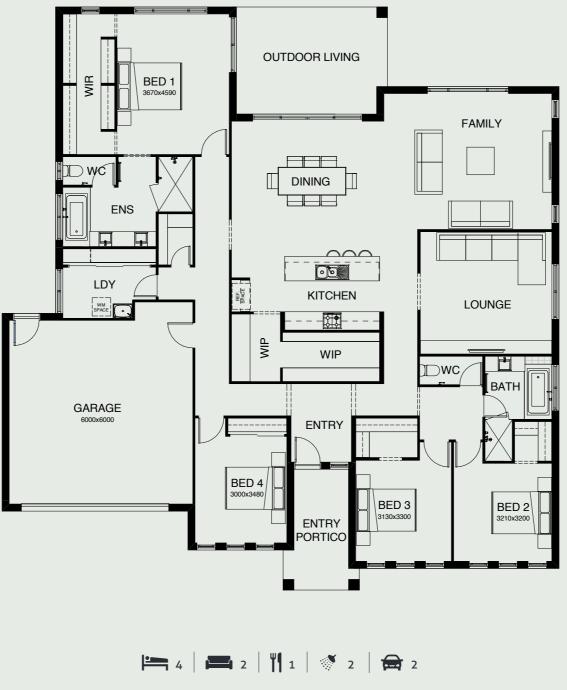

## ATHENA 290

Life revolves around the central core of the four bedroom Athena design, with the kitchen, dining and family room all seamlessly connected to the outdoor living and entertaining space. There's a media room to watch your favourite movies, a separate study, a kids' retreat and a generously sized master suite positioned for peace and privacy.