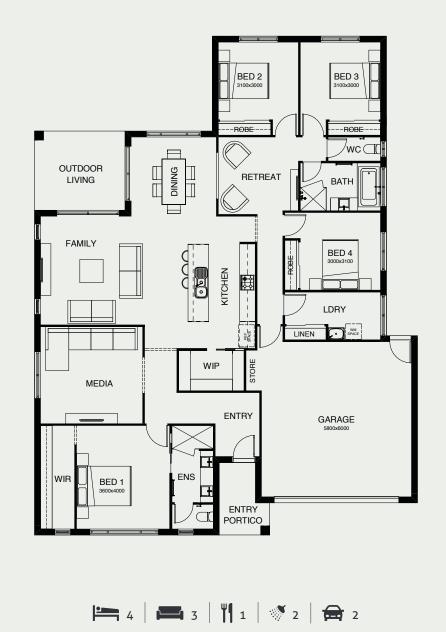

## ARDANA 239

Light, airy, open plan living all on one level! Clever design means this stunning home will suit everyone in your family. A large alfresco space is the perfect place to entertain and the well designed kitchen makes it easy. There's a separate media room, and parents can retreat to the privacy of their large master bedroom suite, located well away from the childrens' rooms.

| FRONTAGE         | 16m                  |
|------------------|----------------------|
| EXTERIOR LENGTH  | 19.28m               |
| EXTERIOR WIDTH   | 14.80m               |
| TOTAL FLOOR AREA | 239.20m <sup>2</sup> |