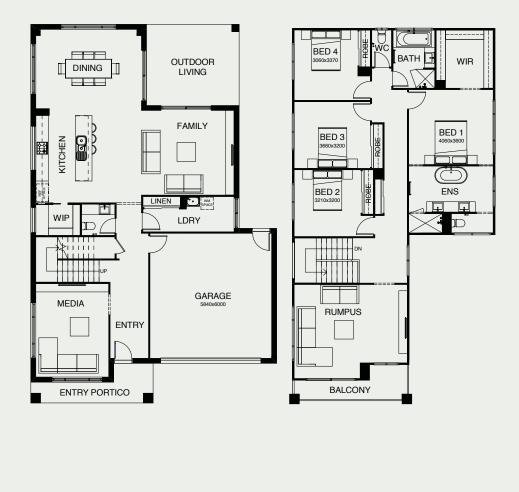

## AQUILA M 325

Be the envy of your friends, living in this ultra-spacious open plan family oriented home. You'll find yourself spending lots of time in the alfresco entertaining area that flows straight out from the integrated living, dining and kitchen space, enjoying the perfect balance of indoor and outdoor life. There's a dedicated media room, and a huge rumpus room upstairs that the kids can make their own.

| FRONTAGE         | 13m                  |
|------------------|----------------------|
| EXTERIOR LENGTH  | 18.17m               |
| EXTERIOR WIDTH   | 11.80m               |
| TOTAL FLOOR AREA | 325.90m <sup>2</sup> |