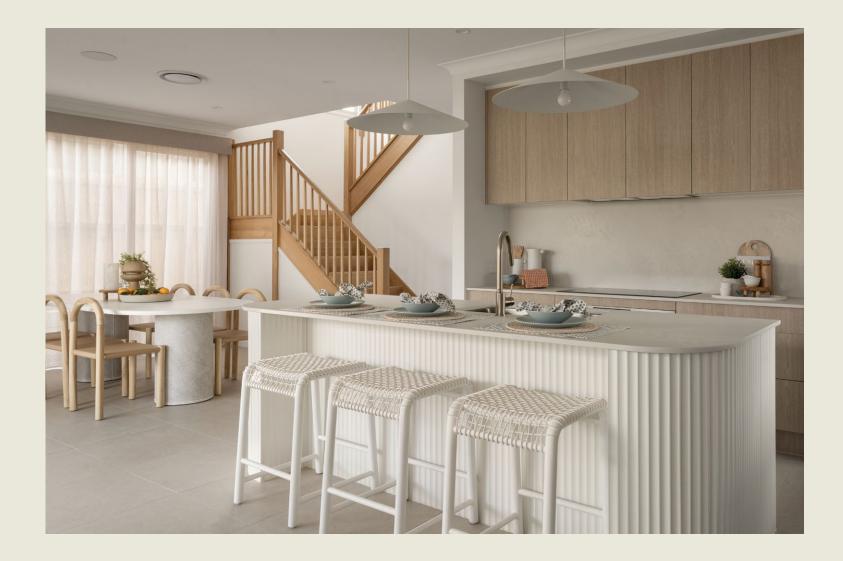

# LENNOX 311

This dazzling 4 bedroom design showcases multiple living spaces ideal for both family fun and private moments, an upstairs rumpus room the kids can call their own, a master suite with a huge walk-in robe, and study areas on both levels. At the heart of it all, the entertainer's kitchen is the hub around which the dining room, family room and outdoor living area are gathered. Contact us today to customise the Lennox home to you!

| FRONTAGE         | 12.5m               |
|------------------|---------------------|
| TOTAL FLOOR AREA | 311.2m <sup>2</sup> |
| EXTERIOR LENGTH  | 19.79m              |
| EXTERIOR WIDTH   | 11.25m              |
|                  |                     |