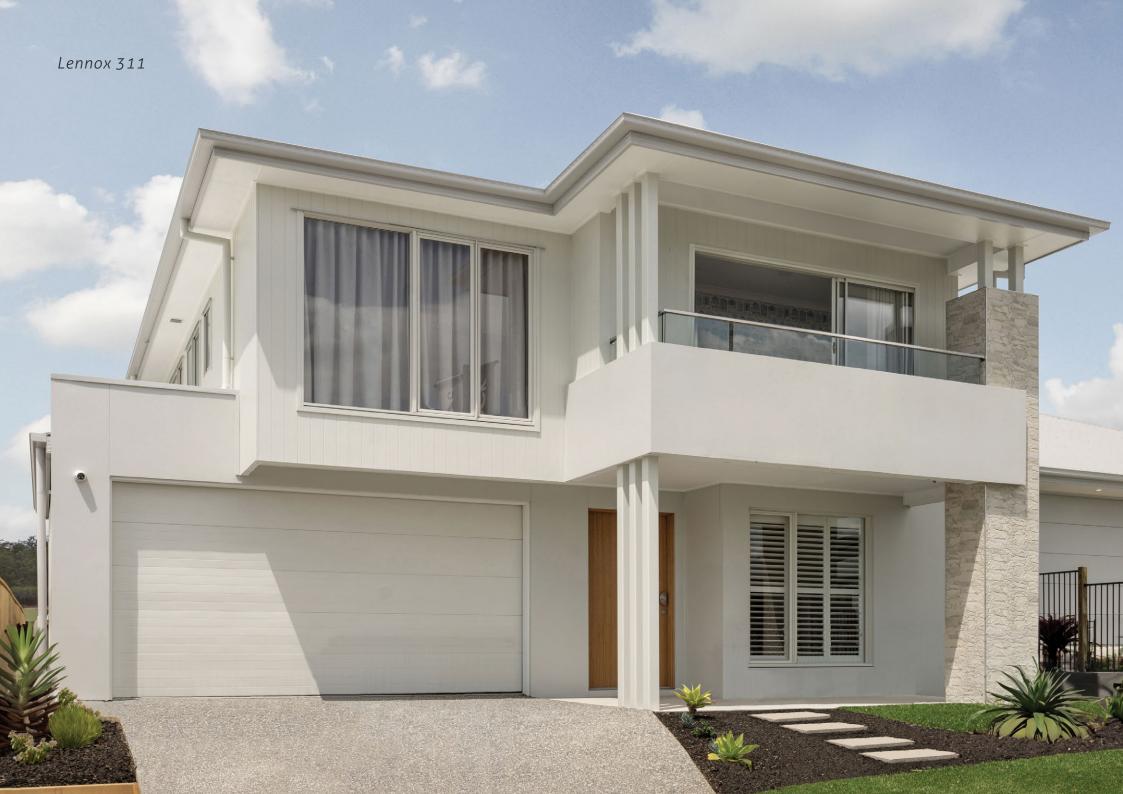

# LENNOX 311

This dazzling 4 bedroom design showcases multiple living spaces ideal for both family fun and private moments, an upstairs rumpus room the kids can call their own, a master suite with a huge walk-in robe, and study areas on both levels. At the heart of it all, the entertainer's kitchen is the hub around which the dining room, family room and outdoor living area are gathered. Contact us today to customise the Lennox home to you!