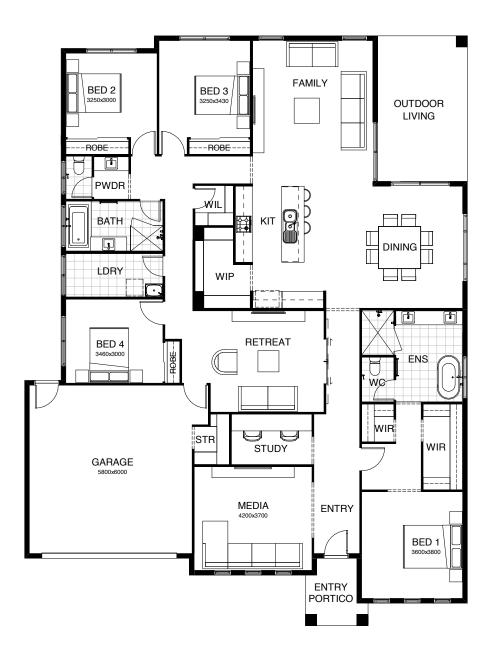

## ELWOOD 289

This clever single level design is one to delight the entire family. Boasting three spacious living areas and four bedrooms including a luxurious master suite with ensuite and walk in robe – there is room for everyone. The kitchen, living and dining form the heart of the home, opening out to the spacious outdoor living space suited perfectly for entertaining. Contact us today to customise the Elwood home to you!

| FRONTAGE                                   | 18m                 |
|--------------------------------------------|---------------------|
| TOTAL FLOOR AREA                           | 289.9m <sup>2</sup> |
| EXTERIOR LENGTH                            | 21.02m              |
| EXTERIOR WIDTH                             | 15.78m              |
| <b>≌</b> 4   <b>ड</b> 3   ≪ 2.5   <b>⊆</b> | 1 2                 |