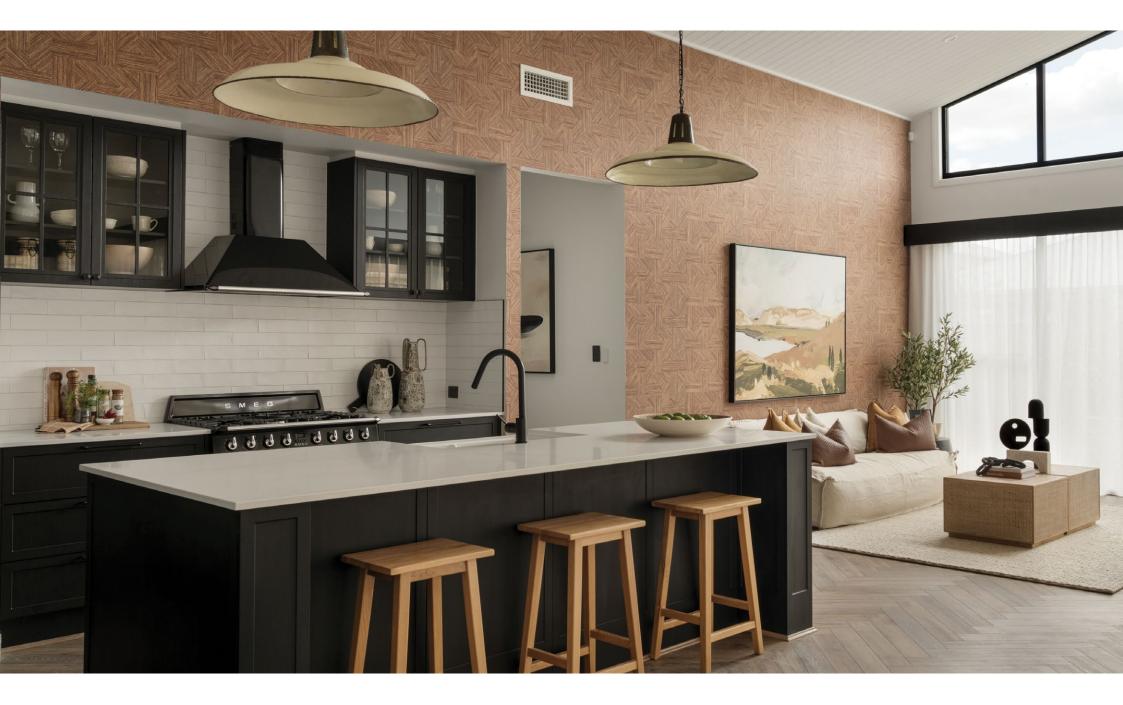

## ELWOOD 289

This clever single level design is one to delight the entire family. Boasting three spacious living areas and four bedrooms including a luxurious master suite with ensuite and walk in robe – there is room for everyone. The kitchen, living and dining form the heart of the home, opening out to the spacious outdoor living space suited perfectly for entertaining. Contact us today to customise the Elwood home to you!

| FRONTAGE                                   | 18m                 |
|--------------------------------------------|---------------------|
| TOTAL FLOOR AREA                           | 289.9m <sup>2</sup> |
| EXTERIOR LENGTH                            | 21.02m              |
| EXTERIOR WIDTH                             | 15.78m              |
| <b>≌</b> 4   <b>ड</b> 3   ≪ 2.5   <b>⊆</b> | 1 2                 |