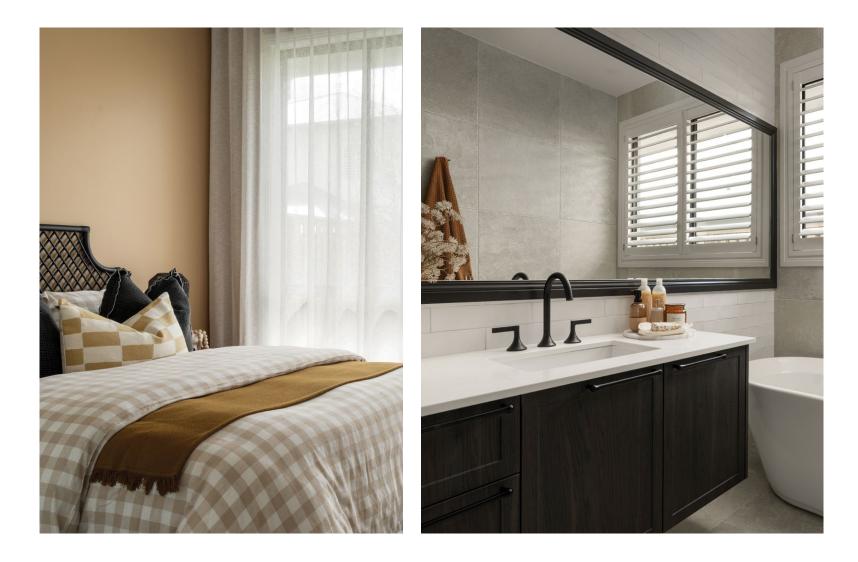

## ELWOOD 289

This clever single level design is one to delight the entire family. Boasting three spacious living areas and four bedrooms including a luxurious master suite with ensuite and walk in robe – there is room for everyone. The kitchen, living and dining form the heart of the home, opening out to the spacious outdoor living space suited perfectly for entertaining. Contact us today to customise the Elwood home to you!

| FRONTAGE                                   | 18m                 |
|--------------------------------------------|---------------------|
| TOTAL FLOOR AREA                           | 289.9m <sup>2</sup> |
| EXTERIOR LENGTH                            | 21.02m              |
| EXTERIOR WIDTH                             | 15.78m              |
| <b>≌</b> 4   <b>ड</b> 3   ≪ 2.5   <b>⊆</b> | 1 2                 |