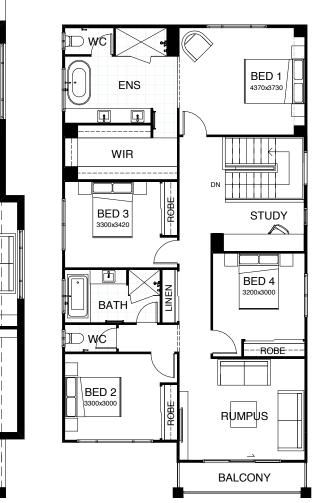

# LENNOX 311

This dazzling 4 bedroom design showcases multiple living spaces ideal for both family fun and private moments, an upstairs rumpus room the kids can call their own, a master suite with a huge walk-in robe, and study areas on both levels. At the heart of it all, the entertainer's kitchen is the hub around which the dining room, family room and outdoor living area are gathered. Contact us today to customise the Lennox home to you!