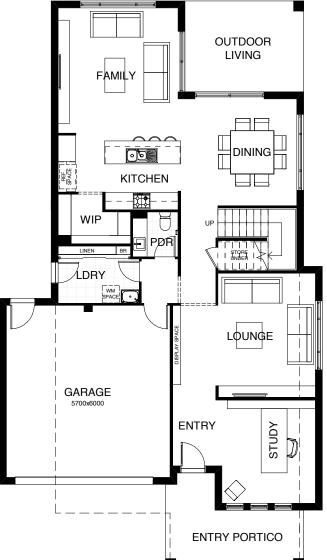

# LENNOX 311

This dazzling 4 bedroom design showcases multiple living spaces ideal for both family fun and private moments, an upstairs rumpus room the kids can call their own, a master suite with a huge walk-in robe, and study areas on both levels. At the heart of it all, the entertainer's kitchen is the hub around which the dining room, family room and outdoor living area are gathered. Contact us today to customise the Lennox home to you!