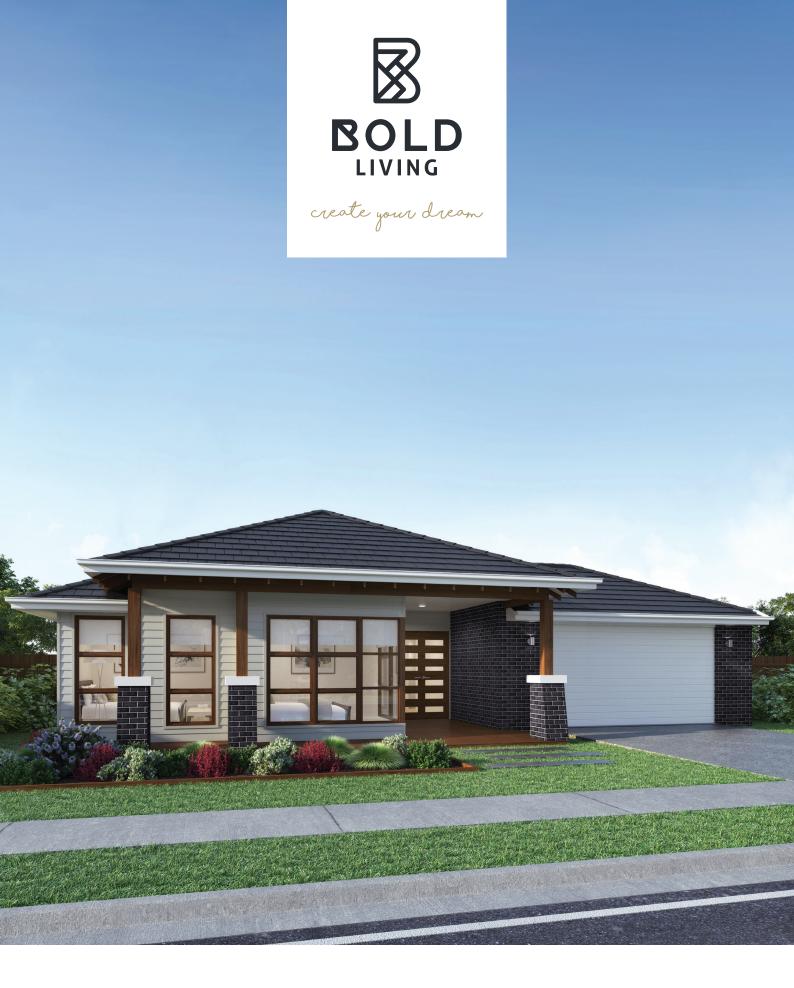

### NORTH HARBOUR DISPLAY HOMES

ATHENA 349 | SOPHIA M 22

## ATHENA 349

Life revolves around the central core of the four bedroom Athena design, with the kitchen, dining and family room all seamlessly connected to the outdoor living and entertaining space. There's a media room to watch your favourite movies, a separate study, a kids' retreat and a generously sized master suite positioned for peace and privacy.

## SOPHIA M 22

Everything essential is included in this smart single level design, from the multi-purpose room, perfect for relaxing, to the open plan family, dining and kitchen space at the heart of the home – connecting directly with the outdoor entertaining area. There's also a separate study, and the master bedroom is complete with ensuite and walk-in robe.

FRONTAGE 17.4m EXTERIOR LENGTH 23.8m

TOTAL FLOOR AREA 349.2m<sup>2</sup> EXTERIOR WIDTH 16.16m

TOTAL FLOOR AREA 212m<sup>2</sup> EXTERIOR WIDTH 11.3m