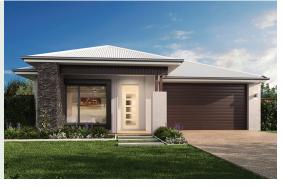

## ATHENA 349

Life revolves around the central core of the four bedroom Athena design, with the kitchen, dining and family room all seamlessly connected to the outdoor living and entertaining space. There's a media room to watch your favourite movies, a separate study, a kids' retreat and a generously sized master suite positioned for peace and privacy.

FRONTAGE 17.4m EXTERIOR LENGTH 23.8m

TOTAL FLOOR AREA 349.2m<sup>2</sup> EXTERIOR WIDTH 16.16m

TOTAL FLOOR AREA 212m<sup>2</sup> EXTERIOR WIDTH 11.3m