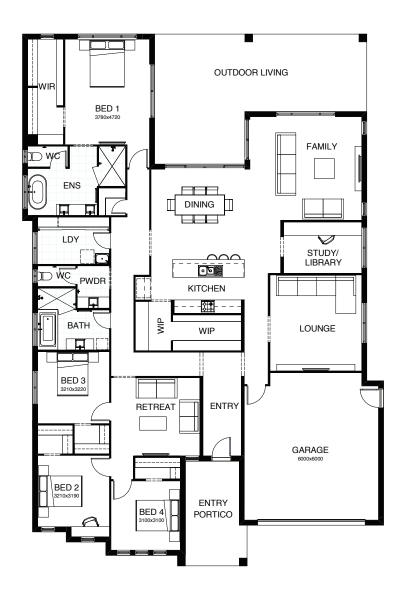

## ATHENA 349

Life revolves around the central core of the four bedroom Athena design, with the kitchen, dining and family room all seamlessly connected to the outdoor living and entertaining space. There's a media room to watch your favourite movies, a separate study, a kids' retreat and a generously sized master suite positioned for peace and privacy.

FRONTAGE 17.4m EXTERIOR LENGTH 23.8m

TOTAL FLOOR AREA 349.2m<sup>2</sup> EXTERIOR WIDTH 16.16m

TOTAL FLOOR AREA 212m<sup>2</sup> EXTERIOR WIDTH 11.3m