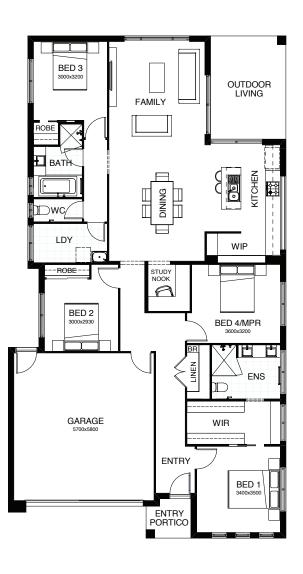

## SOPHIA M 22

Everything essential is included in this smart single level design, from the multi-purpose room, perfect for relaxing, to the open plan family, dining and kitchen space at the heart of the home – connecting directly with the outdoor entertaining area. There's also a separate study, and the master bedroom is complete with ensuite and walk-in robe.

FRONTAGE 17.4m EXTERIOR LENGTH 23.8m

TOTAL FLOOR AREA 349.2m<sup>2</sup> EXTERIOR WIDTH 16.16m

TOTAL FLOOR AREA 212m<sup>2</sup> EXTERIOR WIDTH 11.3m