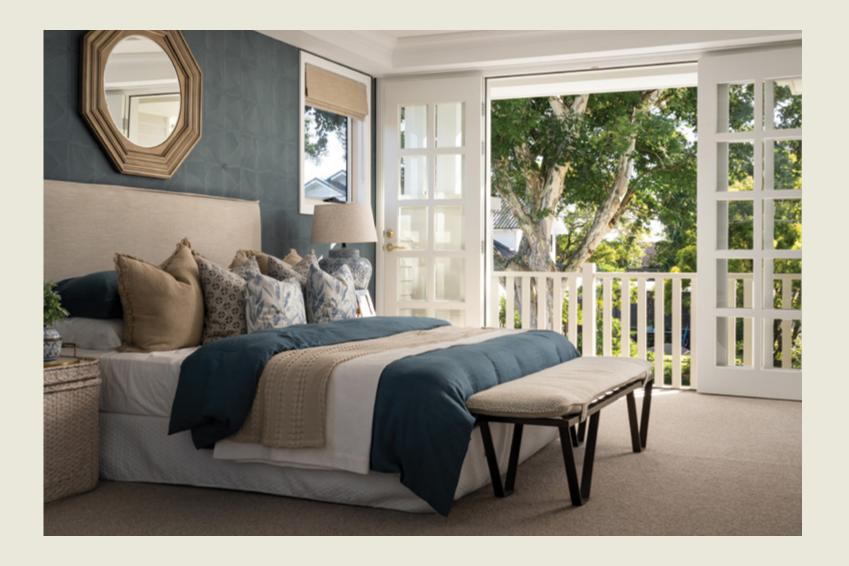

There's a separate formal lounge, an upstairs retreat and balcony, plus two studies – feel free to use one as a multi-purpose room.

| FRONTAGE         | 29m     |
|------------------|---------|
| TOTAL FLOOR AREA | 528.2m² |
| EXTERIOR LENGTH  | 13.74m  |
| EXTERIOR WIDTH   | 28.2m   |
|                  |         |