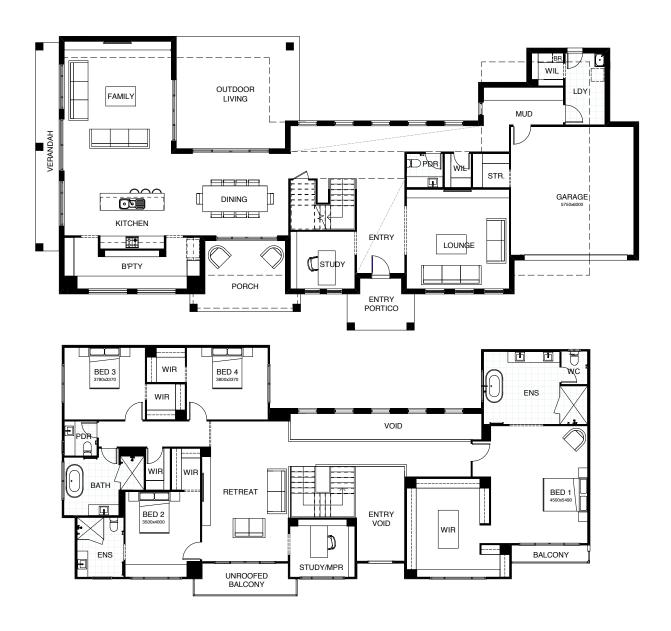

### ASPEN 528

Family, friends, neighbours – there's room to host everyone in this exciting four bedroom contemporary home. Imagine enjoying its multiple living areas including a huge outdoor entertaining space, integrated family room/ dining areas and a kitchen to covet, with a must-have butler's pantry.

There's a separate formal lounge, an upstairs retreat and balcony, plus two studies – feel free to use one as a multi-purpose room.

| FRONTAGE         | 29m     |
|------------------|---------|
| TOTAL FLOOR AREA | 528.2m² |
| EXTERIOR LENGTH  | 13.74m  |
| EXTERIOR WIDTH   | 28.2m   |
|                  |         |