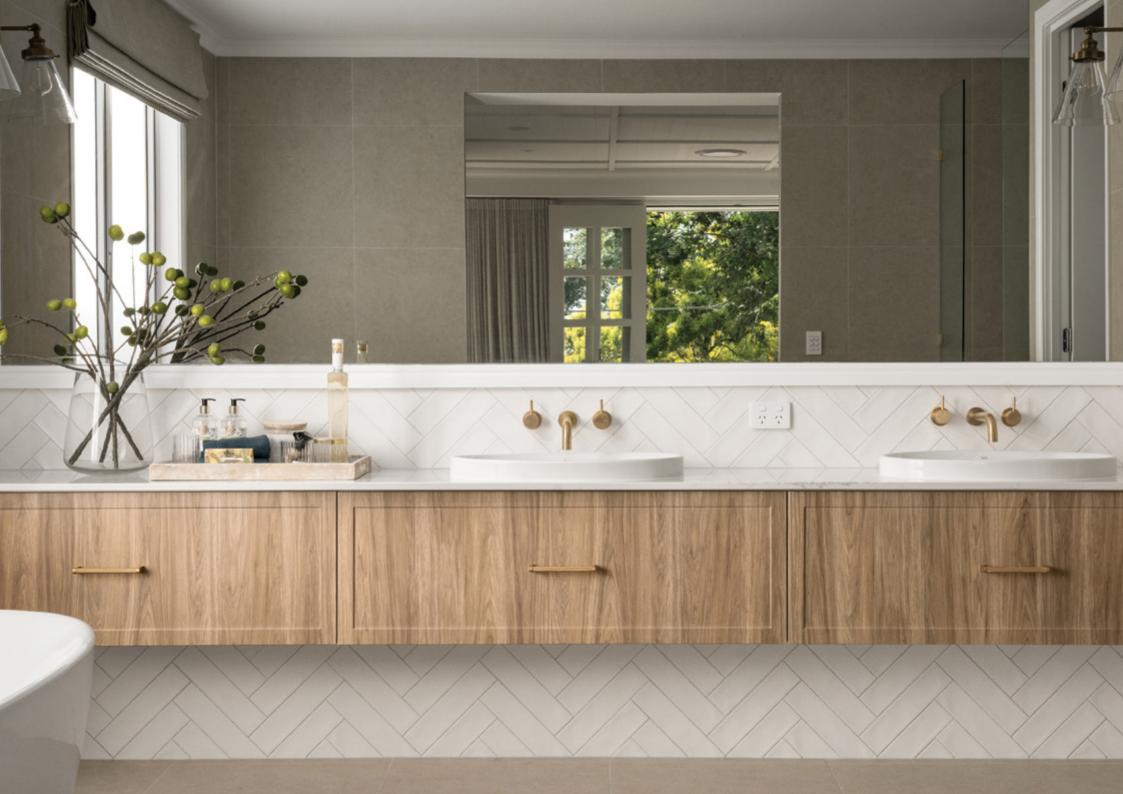

### ASPEN 528

Family, friends, neighbours – there's room to host everyone in this exciting four bedroom contemporary home. Imagine enjoying its multiple living areas including a huge outdoor entertaining space, integrated family room/ dining areas and a kitchen to covet, with a must-have butler's pantry.

There's a separate formal lounge, an upstairs retreat and balcony, plus two studies – feel free to use one as a multi-purpose room.

| FRONTAGE         | 29m     |
|------------------|---------|
| TOTAL FLOOR AREA | 528.2m² |
| EXTERIOR LENGTH  | 13.74m  |
| EXTERIOR WIDTH   | 28.2m   |
|                  |         |