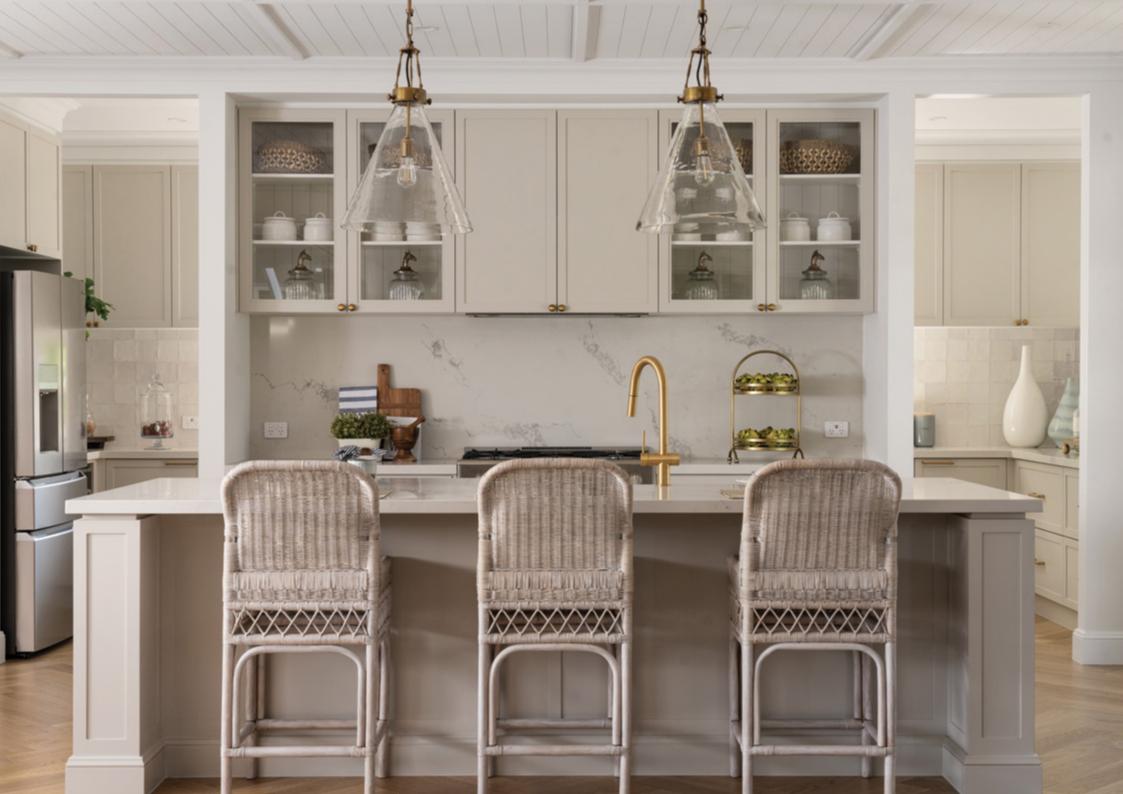

### ASPEN 528

Family, friends, neighbours – there's room to host everyone in this exciting four bedroom contemporary home. Imagine enjoying its multiple living areas including a huge outdoor entertaining space, integrated family room/ dining areas and a kitchen to covet, with a must-have butler's pantry.

There's a separate formal lounge, an upstairs retreat and balcony, plus two studies – feel free to use one as a multi-purpose room.

| FRONTAGE         | 29m     |
|------------------|---------|
| TOTAL FLOOR AREA | 528.2m² |
| EXTERIOR LENGTH  | 13.74m  |
| EXTERIOR WIDTH   | 28.2m   |
|                  |         |