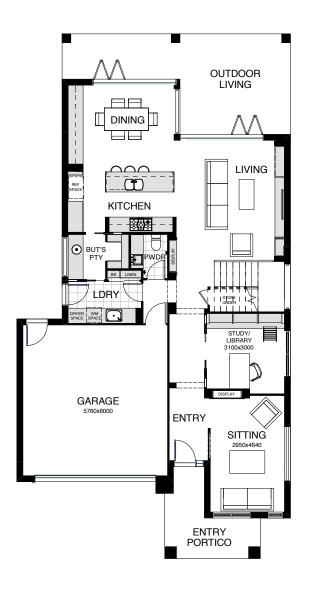

## **ZEUS 333**

The best of contemporary architecture combines with intelligent design thinking in this two storey home. Four bedrooms, including a grand master suite with a massive walk-in robe, are upstairs. There's also a well-placed kids' retreat. Downstairs there's a large study, a walk-in pantry and integrated open plan living spaces tempting you out to the alfresco area.

FRONTAGE 12.5m EXTERIOR LENGTH 20.9m

TOTAL FLOOR AREA 345.2m<sup>2</sup> EXTERIOR WIDTH 10.9m