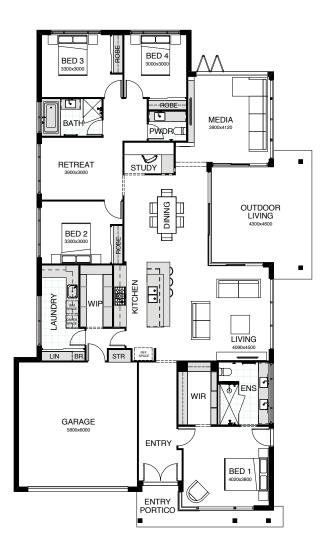

### NEWPORT 28

A superbly spacious interpretation of family living all on one level, this floor plan has it all: four bedrooms, including master suite with walk-in robe, children's rooms grouped around a separate retreat, media room and private study. Key to it all is the open plan living, kitchen and dining space, connecting seamlessly with the expansive alfresco living area.

FRONTAGE 12.5m

**EXTERIOR LENGTH** 23.7m

TOTAL FLOOR AREA 270.9m<sup>2</sup>

**EXTERIOR WIDTH** 12.5m

**└─** 4 | **┌─** 3 | **||** 1 | **◎** 2.5 | **☐** 1 | **☐** 2