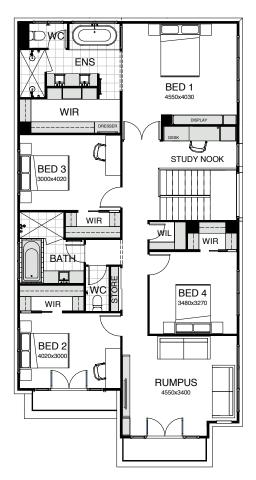

## **ZEUS 333**

The best of contemporary architecture combines with intelligent design thinking in this two storey home. Four bedrooms, including a grand master suite with a massive walk-in robe, are upstairs. There's also a well-placed kids' retreat. Downstairs there's a large study, a walk-in pantry and integrated open plan living spaces tempting you out to the alfresco area.

FRONTAGE 12.5m EXTERIOR LENGTH 20.9m

TOTAL FLOOR AREA 345.2m<sup>2</sup> EXTERIOR WIDTH 10.9m