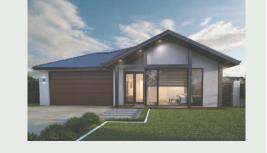

## **ZEUS 333**

The best of contemporary architecture combines with intelligent design thinking in this two storey home. Four bedrooms, including a grand master suite with a massive walk-in robe, are upstairs. There's also a well-placed kids' retreat. Downstairs there's a large study, a walk-in pantry and integrated open plan living spaces tempting you out to the alfresco area.

FRONTAGE 12.5m EXTERIOR LENGTH 20.9m

TOTAL FLOOR AREA 345.2m<sup>2</sup> EXTERIOR WIDTH 10.9m