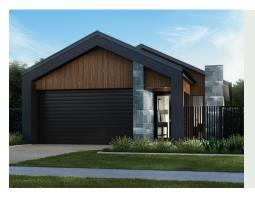

## FELIX 168

The clever single level design is ingeniously zoned, with all of the bedrooms on one side of the home and living on the other. So when the kids are in bed – that's where they stay, even when you are entertaining! The well-placed kitchen opens hospitably onto the living and dining areas, and there's the bonus of a separate study.

FRONTAGE 10m

**EXTERIOR LENGTH** 21.71m

TOTAL FLOOR AREA 168m<sup>2</sup>

**EXTERIOR WIDTH** 8.74m