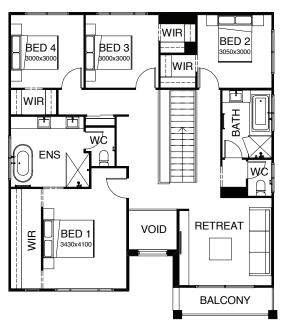

## FELIX 168

The clever single level design is ingeniously zoned, with all of the bedrooms on one side of the home and living on the other. So when the kids are in bed – that's where they stay, even when you are entertaining! The well-placed kitchen opens hospitably onto the living and dining areas, and there's the bonus of a separate study.

FRONTAGE 10m

**EXTERIOR LENGTH** 21.71m

TOTAL FLOOR AREA 168m<sup>2</sup>

**EXTERIOR WIDTH** 8.74m