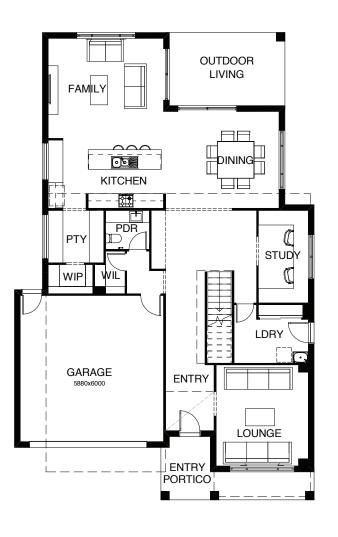

## FELIX 168

The clever single level design is ingeniously zoned, with all of the bedrooms on one side of the home and living on the other. So when the kids are in bed – that's where they stay, even when you are entertaining! The well-placed kitchen opens hospitably onto the living and dining areas, and there's the bonus of a separate study.

FRONTAGE 10m

**EXTERIOR LENGTH** 21.71m

TOTAL FLOOR AREA 168m<sup>2</sup>

**EXTERIOR WIDTH** 8.74m