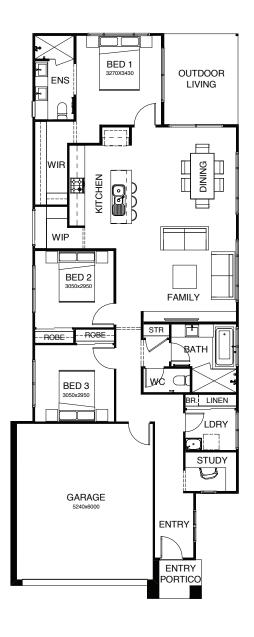

## FELIX 168

The clever single level design is ingeniously zoned, with all of the bedrooms on one side of the home and living on the other. So when the kids are in bed – that's where they stay, even when you are entertaining! The well-placed kitchen opens hospitably onto the living and dining areas, and there's the bonus of a separate study.

FRONTAGE 10m

**EXTERIOR LENGTH** 21.71m

TOTAL FLOOR AREA 168m<sup>2</sup>

**EXTERIOR WIDTH** 8.74m