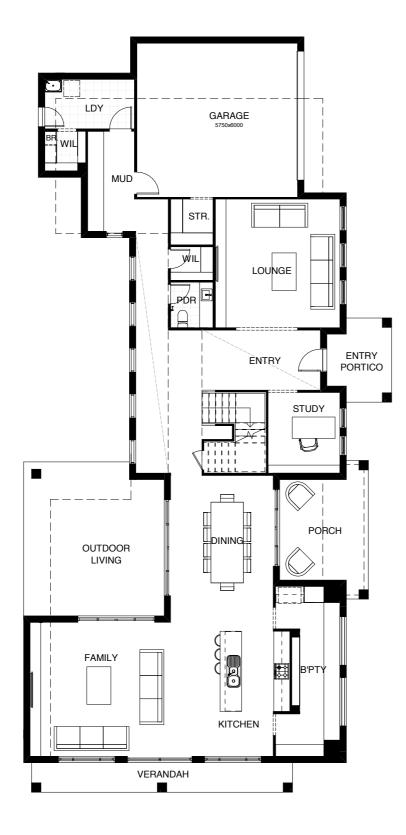

# ASPEN 528

#### Ground Level

Family, friends, neighbours – there's room to host everyone in this exciting four bedroom contemporary home. Imagine enjoying its multiple living areas including a huge outdoor entertaining space, integrated family room/ dining areas and a kitchen to covet, with a must-have butler's pantry.

There's a separate formal lounge, an upstairs retreat and balcony, plus two studies – feel free to use one as a multi-purpose room.

## Upper Level

FRONTAGE 29m **EXTERIOR LENGTH** 13.74m TOTAL FLOOR AREA 528.2m<sup>2</sup> **EXTERIOR WIDTH** 28.2m