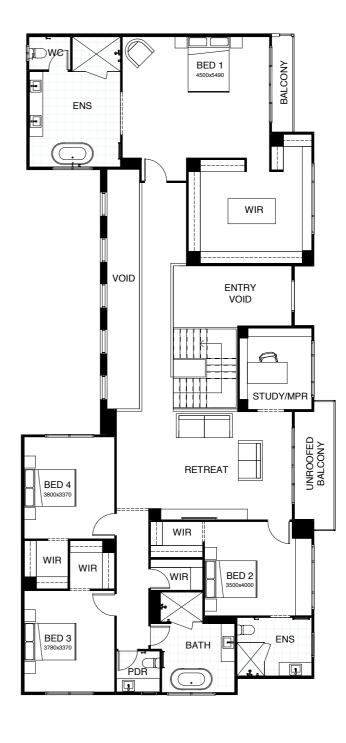

#### Ground Level

Family, friends, neighbours – there's room to host everyone in this exciting four bedroom contemporary home. Imagine enjoying its multiple living areas including a huge outdoor entertaining space, integrated family room/ dining areas and a kitchen to covet, with a must-have butler's pantry.

There's a separate formal lounge, an upstairs retreat and balcony, plus two studies – feel free to use one as a multi-purpose room.

## Upper Level

FRONTAGE 29m **EXTERIOR LENGTH** 13.74m TOTAL FLOOR AREA 528.2m<sup>2</sup> **EXTERIOR WIDTH** 28.2m