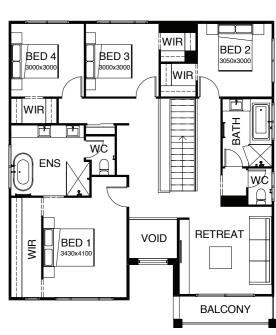

The ingenuity behind the Kensington range reflects the common demands of many home buyers; functionality, elegance and utilising every space in a savvy way – a modern two-story home to not only move into, but grow into. With three roomy living areas, four large bedrooms and a well-designed kitchen equipped with a huge walk in pantry, this home is the perfect choice for families looking to enjoy a more spacious, comfortable home.