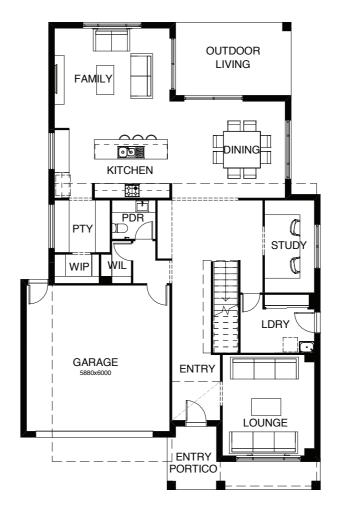

The ingenuity behind the Kensington range reflects the common demands of many home buyers; functionality, elegance and utilising every space in a savvy way – a modern two-story home to not only move into, but grow into. With three roomy living areas, four large bedrooms and a well-designed kitchen equipped with a huge walk in pantry, this home is the perfect choice for families looking to enjoy a more spacious, comfortable home.

| FRONTAGE 10m                                                      | EXTERIOR LENGTH 21.71m |
|-------------------------------------------------------------------|------------------------|
| TOTAL FLOOR AREA 168m <sup>2</sup>                                | EXTERIOR WIDTH 8.74m   |
| <b>:</b> 3   <b>:</b> 1   <b>  </b> 1   <b>  </b> 1   <b>  </b> 5 | 2   🖵 1   😝 2          |