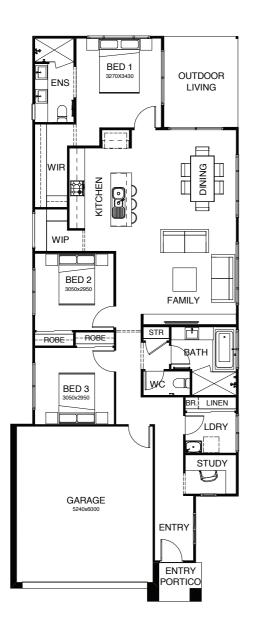

## FELIX 168

The clever single level design is ingeniously zoned, with all of the bedrooms on one side of the home and living on the other. So when the kids are in bed – that's where they stay, even when you are entertaining! The well-placed kitchen opens hospitably onto the living and dining areas, and there's the bonus of a separate study.

| FRONTAGE 10m                                                      | EXTERIOR LENGTH 21.71m |
|-------------------------------------------------------------------|------------------------|
| TOTAL FLOOR AREA 168m <sup>2</sup>                                | EXTERIOR WIDTH 8.74m   |
| <b>:</b> 3   <b>:</b> 1   <b>  </b> 1   <b>  </b> 1   <b>  </b> 5 | 2   🖵 1   😝 2          |