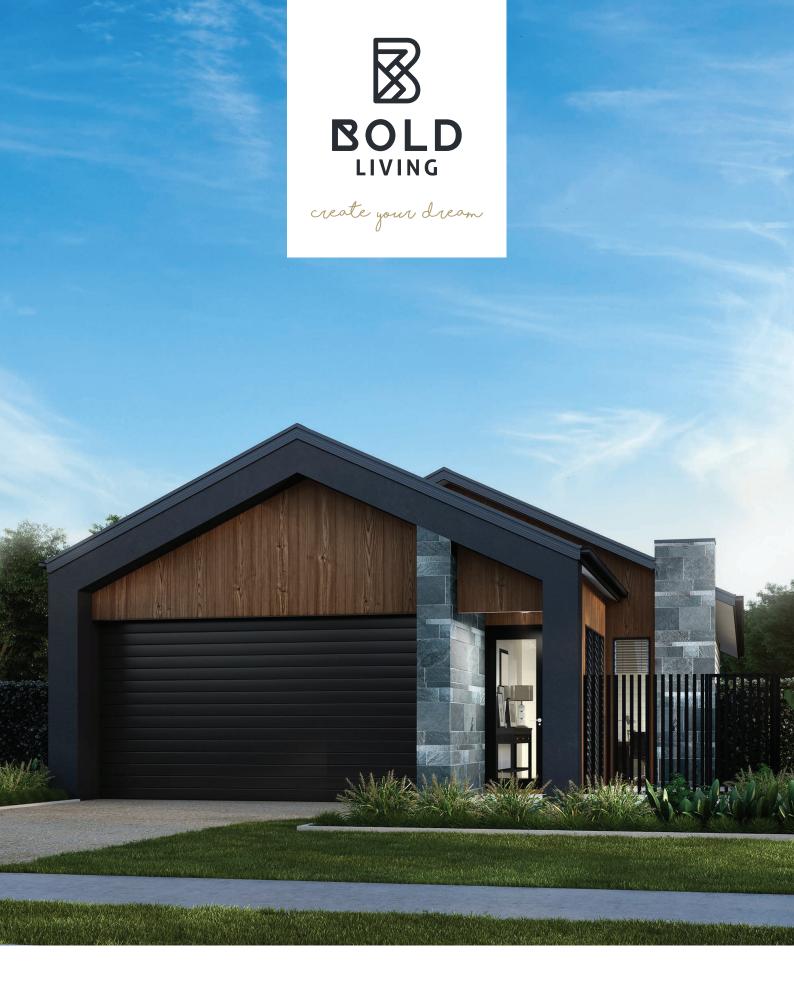

## FELIX 168

The clever single level design is ingeniously zoned, with all of the bedrooms on one side of the home and living on the other. So when the kids are in bed – that's where they stay, even when you are entertaining! The well-placed kitchen opens hospitably onto the living and dining areas, and there's the bonus of a separate study.

| FRONTAGE 10m                                                      | EXTERIOR LENGTH 21.71m |
|-------------------------------------------------------------------|------------------------|
| TOTAL FLOOR AREA 168m <sup>2</sup>                                | EXTERIOR WIDTH 8.74m   |
| <b>:</b> 3   <b>:</b> 1   <b>  </b> 1   <b>  </b> 1   <b>  </b> 5 | 2   🖵 1   😝 2          |