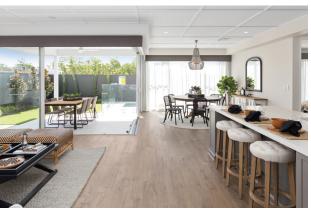

### ATHENA 349

Life revolves around the central core of the four bedroom Athena design, with the kitchen, dining and family room all seamlessly connected to the outdoor living and entertaining space. There's a media room to watch your favourite movies, a separate study, a kids' retreat and a generously sized master suite positioned for peace and privacy.

### SOPHIA M 22

Everything essential is included in this smart single level design, from the multi-purpose room, perfect for relaxing, to the open plan family, dining and kitchen space at the heart of the home – connecting directly with the outdoor entertaining area. There's also a separate study, and the master bedroom is complete with ensuite and walk-in robe.