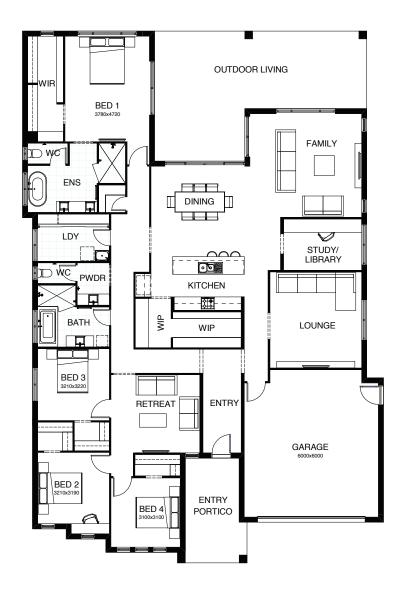

### ATHENA 349

Life revolves around the central core of the four bedroom Athena design, with the kitchen, dining and family room all seamlessly connected to the outdoor living and entertaining space. There's a media room to watch your favourite movies, a separate study, a kids' retreat and a generously sized master suite positioned for peace and privacy.

FRONTAGE 17.4m

**EXTERIOR LENGTH** 23.8m

TOTAL FLOOR AREA 349.2m<sup>2</sup>

**EXTERIOR WIDTH** 16.16m

4 3 1 1 2.5 2.5 2.5 2.5