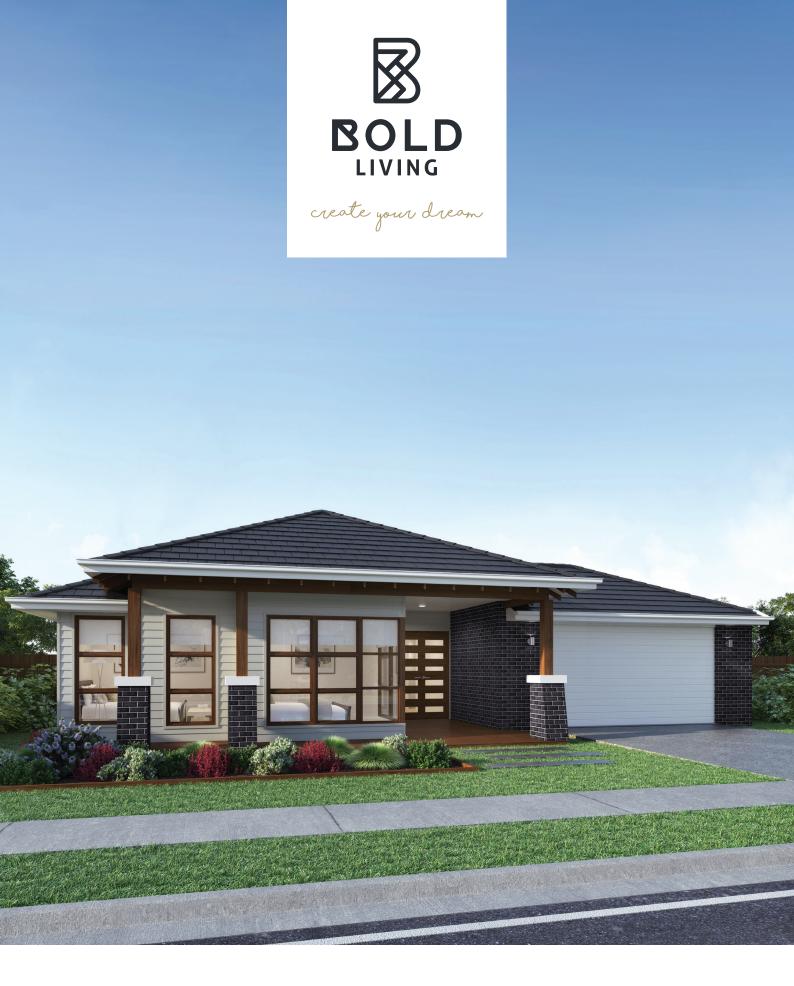

### NORTH HARBOUR DISPLAY HOMES

ATHENA 349 | SOPHIA M 22

### ATHENA 349

Life revolves around the central core of the four bedroom Athena design, with the kitchen, dining and family room all seamlessly connected to the outdoor living and entertaining space. There's a media room to watch your favourite movies, a separate study, a kids' retreat and a generously sized master suite positioned for peace and privacy.

FRONTAGE 17.4m

**EXTERIOR LENGTH** 23.8m

TOTAL FLOOR AREA 349.2m<sup>2</sup>

**EXTERIOR WIDTH** 16.16m

4 3 1 1 2.5 2.5 2.5 2.5