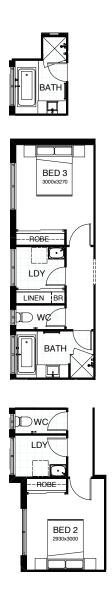

### ATHENA 349

Life revolves around the central core of the four bedroom Athena design, with the kitchen, dining and family room all seamlessly connected to the outdoor living and entertaining space. There's a media room to watch your favourite movies, a separate study, a kids' retreat and a generously sized master suite positioned for peace and privacy.