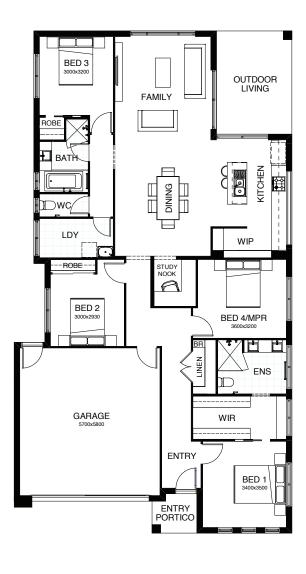

### ATHENA 349

Life revolves around the central core of the four bedroom Athena design, with the kitchen, dining and family room all seamlessly connected to the outdoor living and entertaining space. There's a media room to watch your favourite movies, a separate study, a kids' retreat and a generously sized master suite positioned for peace and privacy.

FRONTAGE 17.4m

**EXTERIOR LENGTH** 23.8m

TOTAL FLOOR AREA 349.2m<sup>2</sup>

**EXTERIOR WIDTH** 16.16m

4 3 1 1 2.5 2.5 2.5 2.5