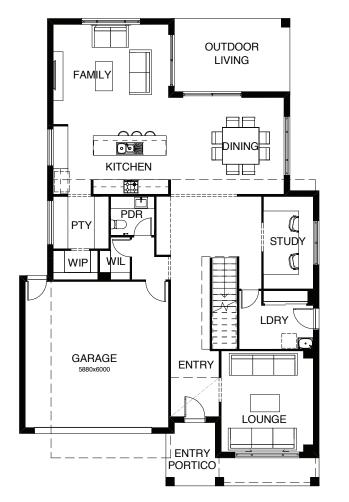

## KENSINGTON 327

The ingenuity behind the Kensington range reflects the common demands of many home buyers; functionality, elegance and utilising every space in a savvy way – a modern twostory home to not only move into, but grow into. With three roomy living areas, four large bedrooms and a well-designed kitchen equipped with a huge walk in pantry, this home is the perfect choice for families looking to enjoy a more spacious, comfortable home.