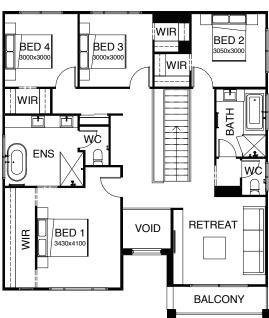

## KENSINGTON 327

The ingenuity behind the Kensington range reflects the common demands of many home buyers; functionality, elegance and utilising every space in a savvy way – a modern twostory home to not only move into, but grow into. With three roomy living areas, four large bedrooms and a well-designed kitchen equipped with a huge walk in pantry, this home is the perfect choice for families looking to enjoy a more spacious, comfortable home.