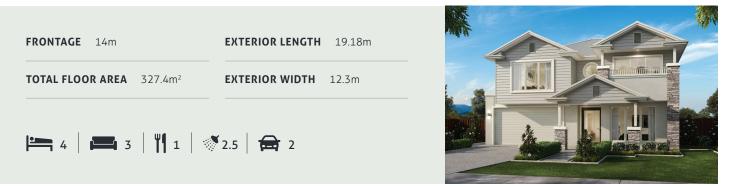

## KENSINGTON 327

The ingenuity behind the Kensington range reflects the common demands of many home buyers; functionality, elegance and utilising every space in a savvy way – a modern twostory home to not only move into, but grow into. With three roomy living areas, four large bedrooms and a well-designed kitchen equipped with a huge walk in pantry, this home is the perfect choice for families looking to enjoy a more spacious, comfortable home.