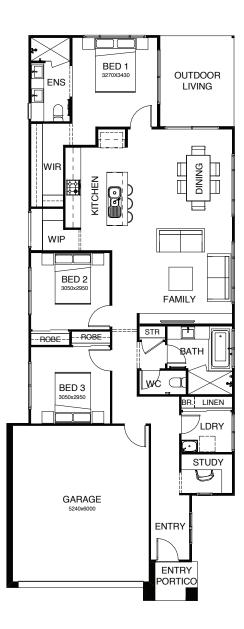

## FELIX 168

The clever single level design is ingeniously zoned, with all of the bedrooms on one side of the home and living on the other. So when the kids are in bed – that's where they stay, even when you are entertaining! The well-placed kitchen opens hospitably onto the living and dining areas, and there's the bonus of a separate study.