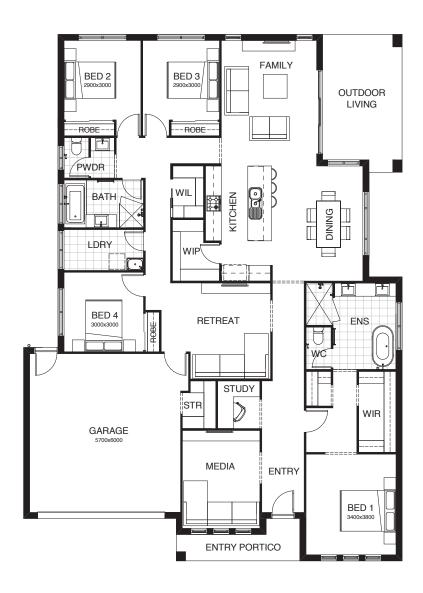

# ELWOOD 254

This clever single level design is one to delight the entire family. Boasting three spacious living areas and four bedrooms including a luxurious master suite with ensuite and walk in robe – there is room for everyone. The kitchen, living and dining form the heart of the home, opening out to the spacious outdoor living space suited perfectly for entertaining.

FRONTAGE 16m EXTERIOR LENGTH 19.89m

**TOTAL FLOOR AREA** 254.9m<sup>2</sup> **EXTERIOR WIDTH** 14.30m

FRONTAGE 17m EXTERIOR LENGTH 19.34m

TOTAL FLOOR AREA 231m<sup>2</sup> EXTERIOR WIDTH 15.00m