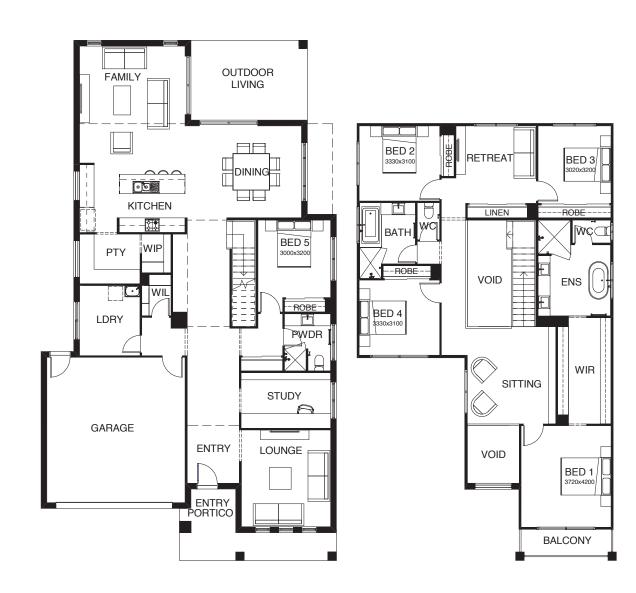

# KENSINGTON 367

The ingenuity behind the Kensington range reflects the common demands of many home buyers; functionality, elegance and utilising every space in a savvy way – a modern two-story home to not only move into, but grow into. With three roomy living areas, four large bedrooms and a well-designed kitchen equipped with a huge walk in pantry, this home is the perfect choice for families looking to enjoy a more spacious, comfortable home.

FRONTAGE 16m EXTERIOR LENGTH 19.89m

**TOTAL FLOOR AREA** 254.9m<sup>2</sup> **EXTERIOR WIDTH** 14.30m

FRONTAGE 17m EXTERIOR LENGTH 19.34m

TOTAL FLOOR AREA 231m<sup>2</sup> EXTERIOR WIDTH 15.00m