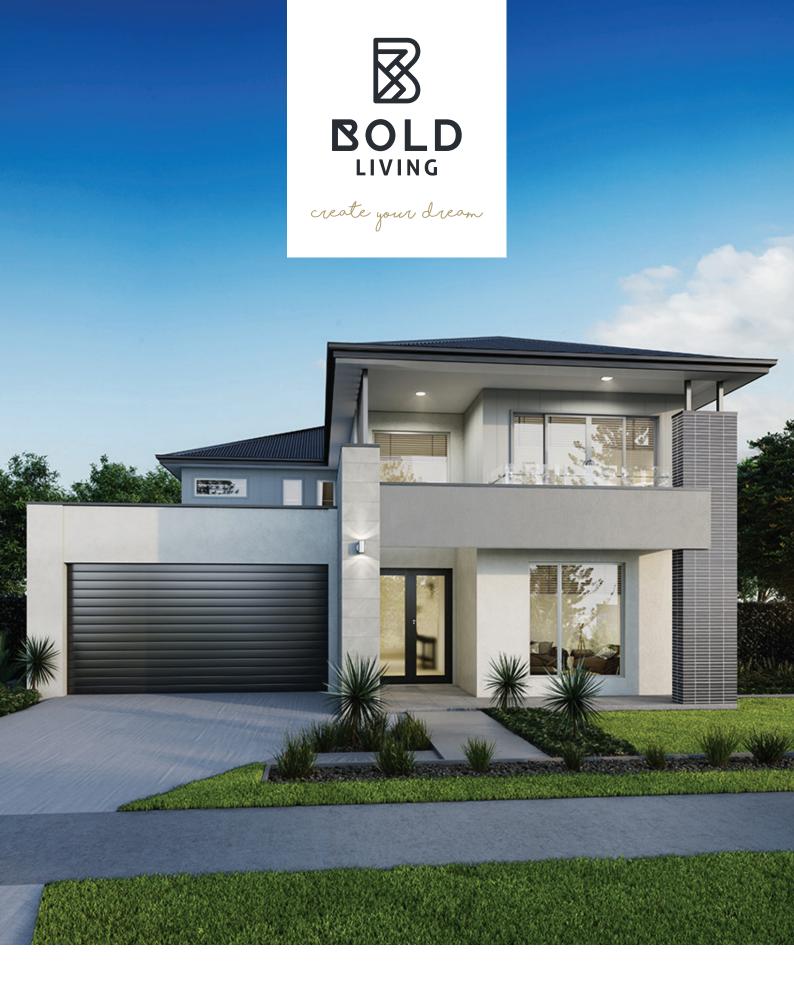

## FORESHORE DISPLAY HOMES

ELWOOD 254 | KENSINGTON 367

# ELWOOD 254

This clever single level design is one to delight the entire family. Boasting three spacious living areas and four bedrooms including a luxurious master suite with ensuite and walk in robe – there is room for everyone. The kitchen, living and dining form the heart of the home, opening out to the spacious outdoor living space suited perfectly for entertaining.

# KENSINGTON 367

The ingenuity behind the Kensington range reflects the common demands of many home buyers; functionality, elegance and utilising every space in a savvy way – a modern two-story home to not only move into, but grow into. With three roomy living areas, four large bedrooms and a well-designed kitchen equipped with a huge walk in pantry, this home is the perfect choice for families looking to enjoy a more spacious, comfortable home.

FRONTAGE 16m EXTERIOR LENGTH 19.89m

**TOTAL FLOOR AREA** 254.9m<sup>2</sup> **EXTERIOR WIDTH** 14.30m

FRONTAGE 17m EXTERIOR LENGTH 19.34m

TOTAL FLOOR AREA 231m<sup>2</sup> EXTERIOR WIDTH 15.00m