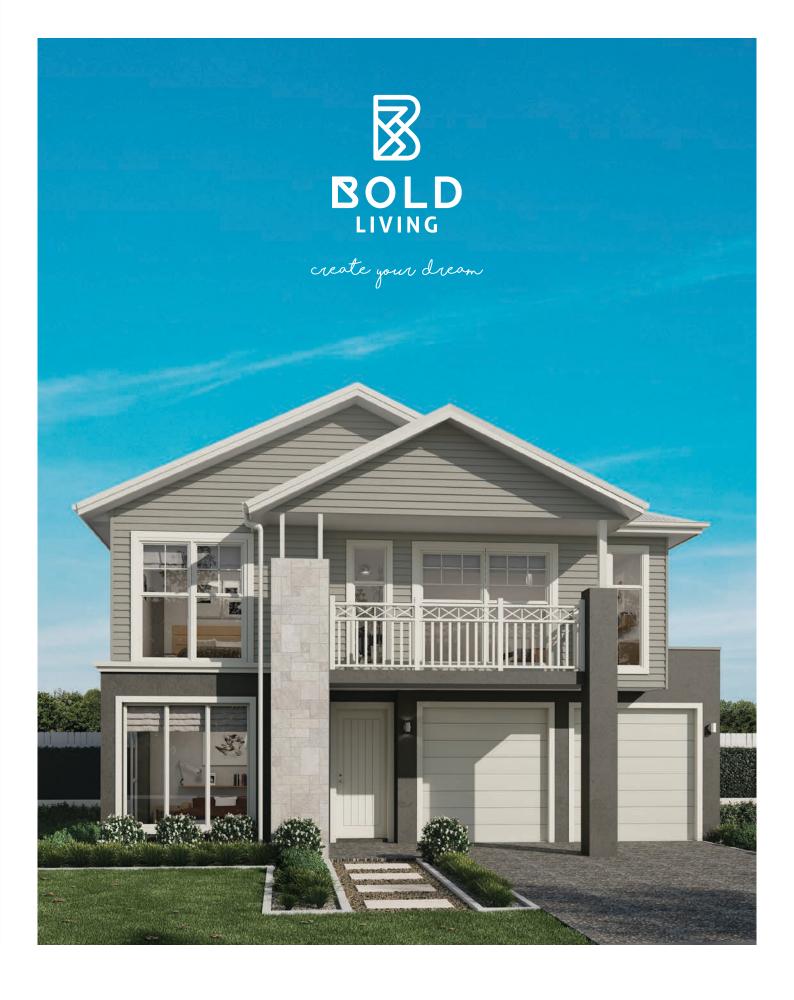

## STOCKHOLM M 304

Fabulous family living is the hallmark of this stunning four bedroom design. Upstairs is dedicated to private time – the master suite with an integrated private space where parents can unwind, adjoined by a large retreat and a convenient study nook. Downstairs the generously-sized media room is at the front of the house, there's a separate study, and the well-designed kitchen, dining and living area flows seamlessly out to the entertaining space at the rear.

FRONTAGE 12.5m

**EXTERIOR LENGTH** 17.5m

TOTAL FLOOR AREA 304m<sup>2</sup>

**EXTERIOR WIDTH** 11.3m