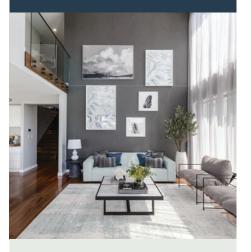

## STOCKHOLM M 304

Fabulous family living is the hallmark of this stunning four bedroom design. Upstairs is dedicated to private time – the master suite with an integrated private space where parents can unwind, adjoined by a large retreat and a convenient study nook. Downstairs the generously-sized media room is at the front of the house, there's a separate study, and the well-designed kitchen, dining and living area flows seamlessly out to the entertaining space at the rear.