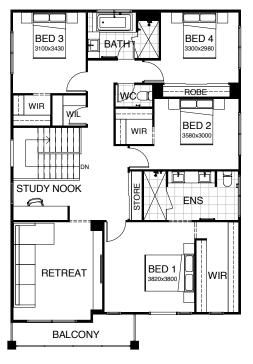

## STOCKHOLM M 304

Fabulous family living is the hallmark of this stunning four bedroom design. Upstairs is dedicated to private time – the master suite with an integrated private space where parents can unwind, adjoined by a large retreat and a convenient study nook. Downstairs the generously-sized media room is at the front of the house, there's a separate study, and the well-designed kitchen, dining and living area flows seamlessly out to the entertaining space at the rear.

FRONTAGE 12.5m

**EXTERIOR LENGTH** 17.5m

TOTAL FLOOR AREA 304m<sup>2</sup>

**EXTERIOR WIDTH** 11.3m