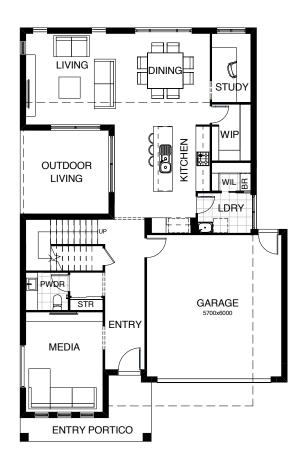

## STOCKHOLM M 304

Fabulous family living is the hallmark of this stunning four bedroom design. Upstairs is dedicated to private time – the master suite with an integrated private space where parents can unwind, adjoined by a large retreat and a convenient study nook. Downstairs the generously-sized media room is at the front of the house, there's a separate study, and the well-designed kitchen, dining and living area flows seamlessly out to the entertaining space at the rear.

FRONTAGE 12.5m

**EXTERIOR LENGTH** 17.5m

TOTAL FLOOR AREA 304m<sup>2</sup>

**EXTERIOR WIDTH** 11.3m