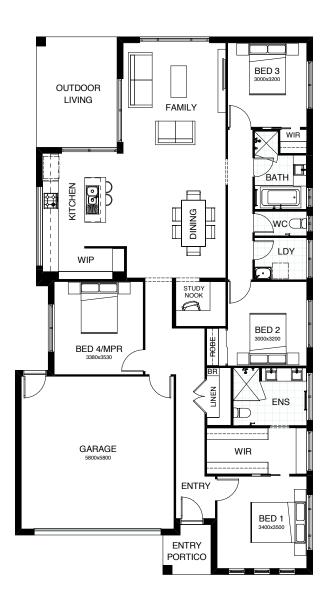

## SOPHIA 22

Everything essential is included in this smart single level design, from the multi-purpose room, perfect for relaxing, to the open plan family, dining and kitchen space at the heart of the home – connecting directly with the outdoor entertaining area. There's also a separate study, and the master bedroom is complete with ensuite and walk-in robe.