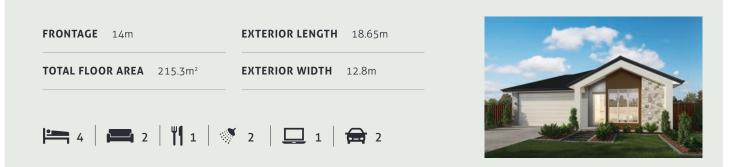

## BALLARAT 215

Relax into the comfortable lifestyle of your dreams, in this stunning contemporary home. The open plan kitchen, dining space and family room link directly with the large outdoor living area. There's also a butler's pantry and walk in pantry, separate study/library, three kids' bedrooms with a retreat area, and a master suite positioned for privacy.