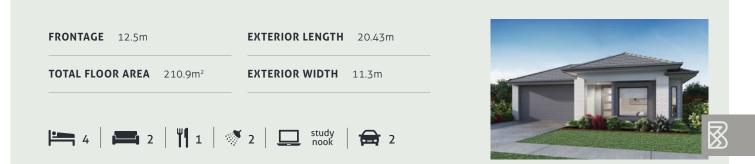

## SOPHIA 22

Everything essential is included in this smart single level design, from the multi-purpose room, perfect for relaxing, to the open plan family, dining and kitchen space at the heart of the home – connecting directly with the outdoor entertaining area. There's also a separate study, and the master bedroom is complete with ensuite and walk-in robe.