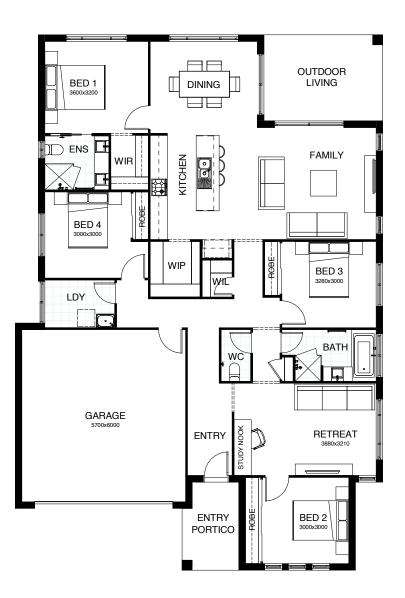

## BALLARAT 215

Relax into the comfortable lifestyle of your dreams, in this stunning contemporary home. The open plan kitchen, dining space and family room link directly with the large outdoor living area. There's also a butler's pantry and walk in pantry, separate study/library, three kids' bedrooms with a retreat area, and a master suite positioned for privacy.