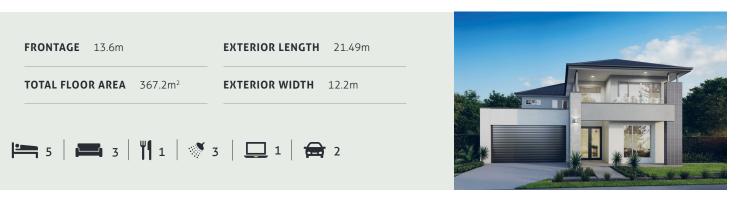

## KENSINGTON 367

The ingenuity behind the Kensington range reflects the common demands of many home buyers; functionality, elegance and utilising every space in a savvy way – a modern twostory home to not only move into, but grow into. With three roomy living areas, four large bedrooms and a well-designed kitchen equipped with a huge walk in pantry, this home is the perfect choice for families looking to enjoy a more spacious, comfortable home.