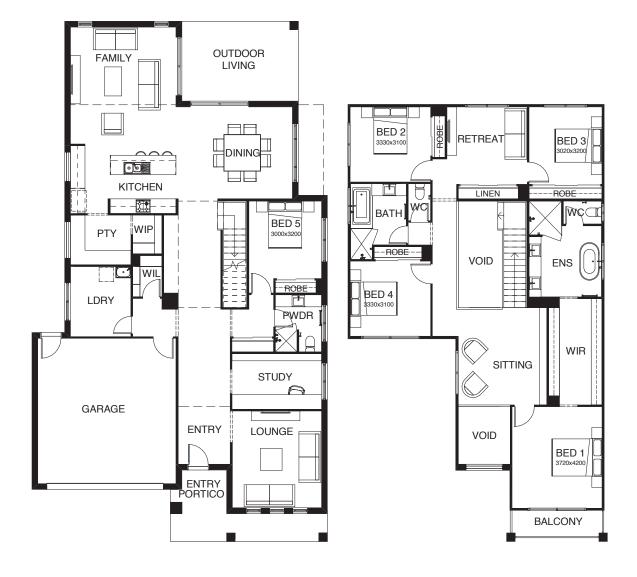

## KENSINGTON 367

The ingenuity behind the Kensington range reflects the common demands of many home buyers; functionality, elegance and utilising every space in a savvy way – a modern twostory home to not only move into, but grow into. With three roomy living areas, four large bedrooms and a well-designed kitchen equipped with a huge walk in pantry, this home is the perfect choice for families looking to enjoy a more spacious, comfortable home.

This document is produced for marketing and illustration purposes and should only be used as a guide. Please note all plans are not to scale, and all images, materials used and inclusions are indicative only. Copyright of Bold Living,