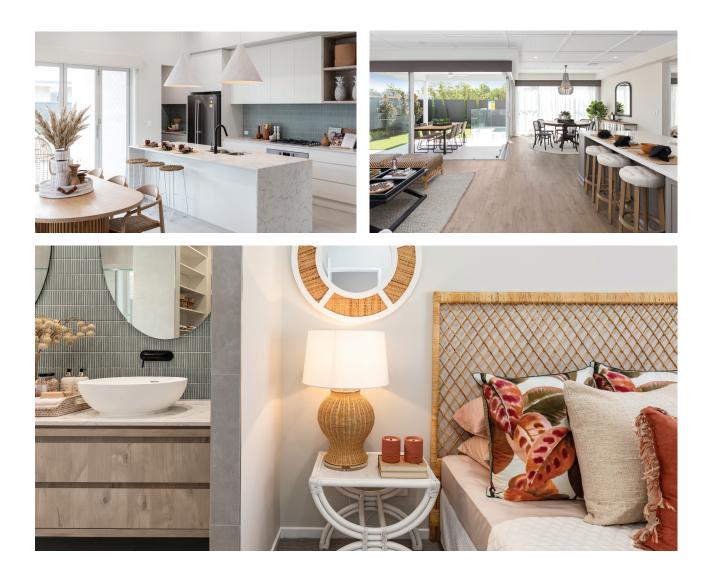

## ELWOOD 254

This clever single level design is one to delight the entire family. Boasting three spacious living areas and four bedrooms including a luxurious master suite with ensuite and walk in robe – there is room for everyone. The kitchen, living and dining form the heart of the home, opening out to the spacious outdoor living space suited perfectly for entertaining.

## KENSINGTON 367

The ingenuity behind the Kensington range reflects the common demands of many home buyers; functionality, elegance and utilising every space in a savvy way – a modern twostory home to not only move into, but grow into. With three roomy living areas, four large bedrooms and a well-designed kitchen equipped with a huge walk in pantry, this home is the perfect choice for families looking to enjoy a more spacious, comfortable home.