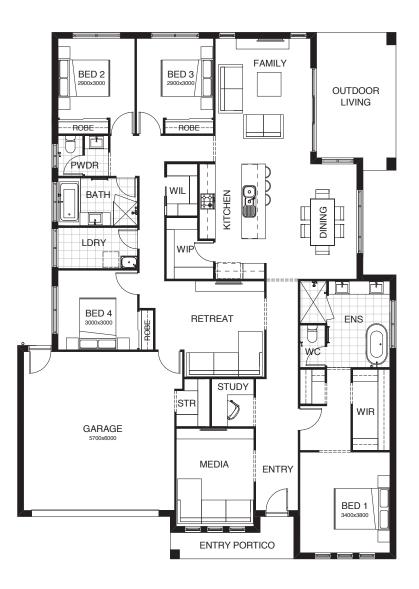

## ELWOOD 254

This clever single level design is one to delight the entire family. Boasting three spacious living areas and four bedrooms including a luxurious master suite with ensuite and walk in robe – there is room for everyone. The kitchen, living and dining form the heart of the home, opening out to the spacious outdoor living space suited perfectly for entertaining.

This document is produced for marketing and illustration purposes and should only be used as a guide. Please note all plans are not to scale, and all images, materials used and inclusions are indicative only. Copyright of Bold Living.