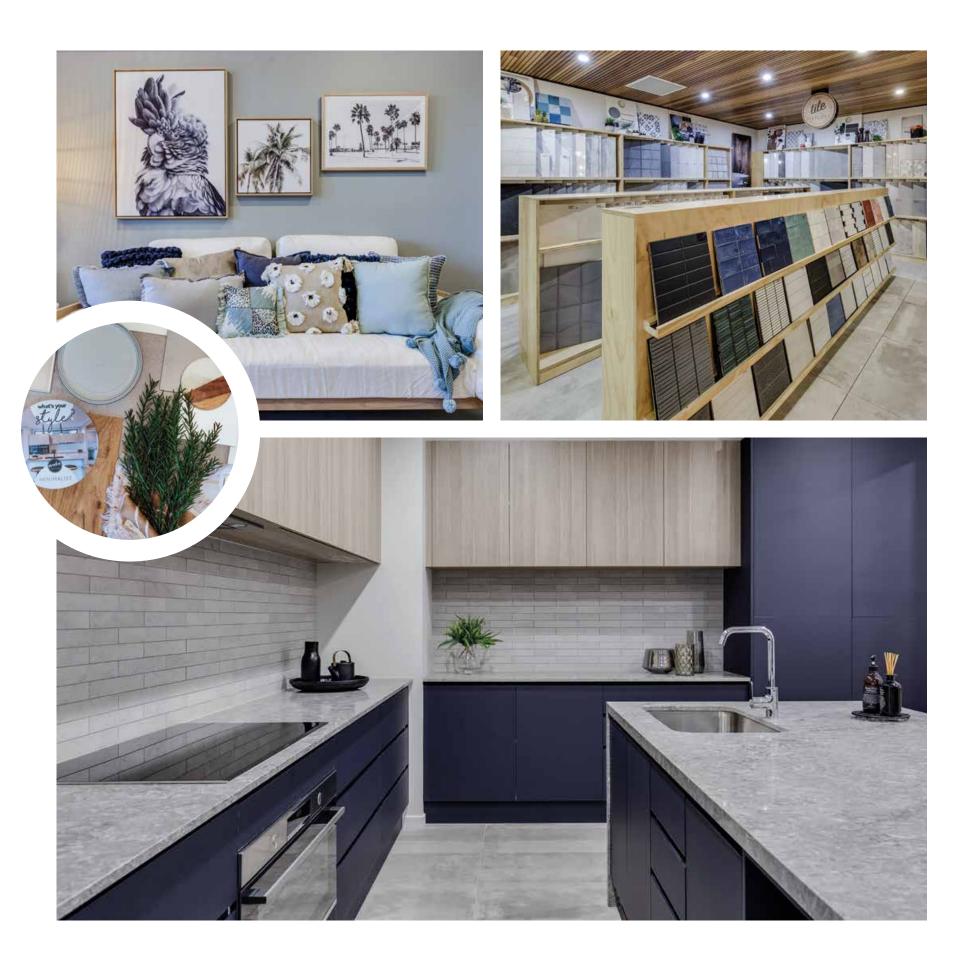

We have taken interior design and home styling to an entirely new level, creating the most innovative, comprehensive and convenient display of design trends. Enter a world of opportunity, showcasing many of Australia's leading brands in bath and kitchen fittings, appliances, building materials, floor coverings and much more.

## WHAT TO EXPECT FROM YOUR STUDIO VISIT

Enter a world of opportunity at Evolve Design Studio, Queensland's largest selections showroom.

We believe a home tells a story of who you are, and is a collection of what you love. At Evolve, everything you need to create your dream is gathered together under one roof. Thousands of quality products, from some of Australia's leading and most respected brands, are all on display.

Evolve offers an experience like no other.
By separating the studio into zones, we've made the process of selecting products and finishes incredibly easy and convenient. You can explore each zone at your own pace, and get a real understanding of all the different ways you can tell your story through your new Bold home. There's no rush, and our qualified interior design team is always on hand with expert advice and answers to your questions.